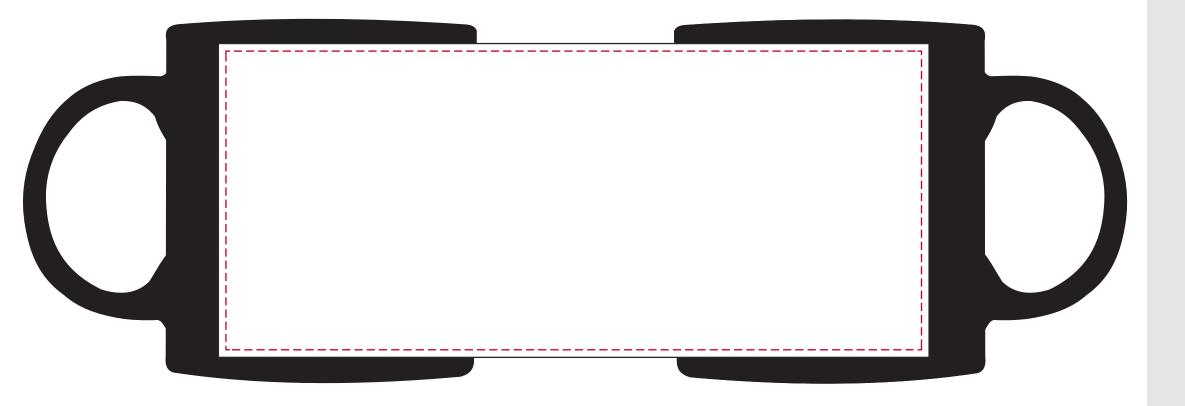

## YOUR VISUAL PROOF (1 of 2)

Order Reference xxxxxx

Date created xx/xx/xx

Created by xx

Product 193508

Colour Black

Branding Full Colour

## Artwork Advisories

This template is not to scale and is to be used as a guide for print size & positioning only.

Product has a white panel and a black keyline will be slightly visible around the outside of the white panel. This is unavoidable due to registration. We recommend clients ask for a chargeable pre-production sample prior to ordering.