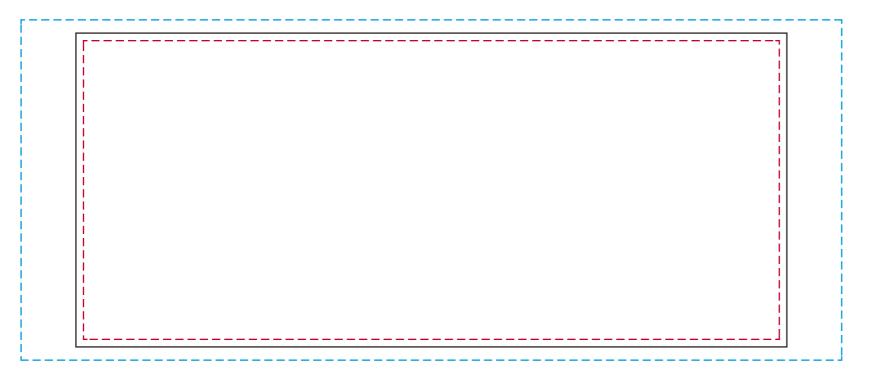

## YOUR VISUAL PROOF (2 of 2)

Safe Text AreaPrint AreaBleed

Visual scale 100%.

Order Reference Date created

xxxxxx xx/xx/xx

Print area

Created by

188 x 83 mm

Logo size

xx x xx mm

Branding

Full Colour