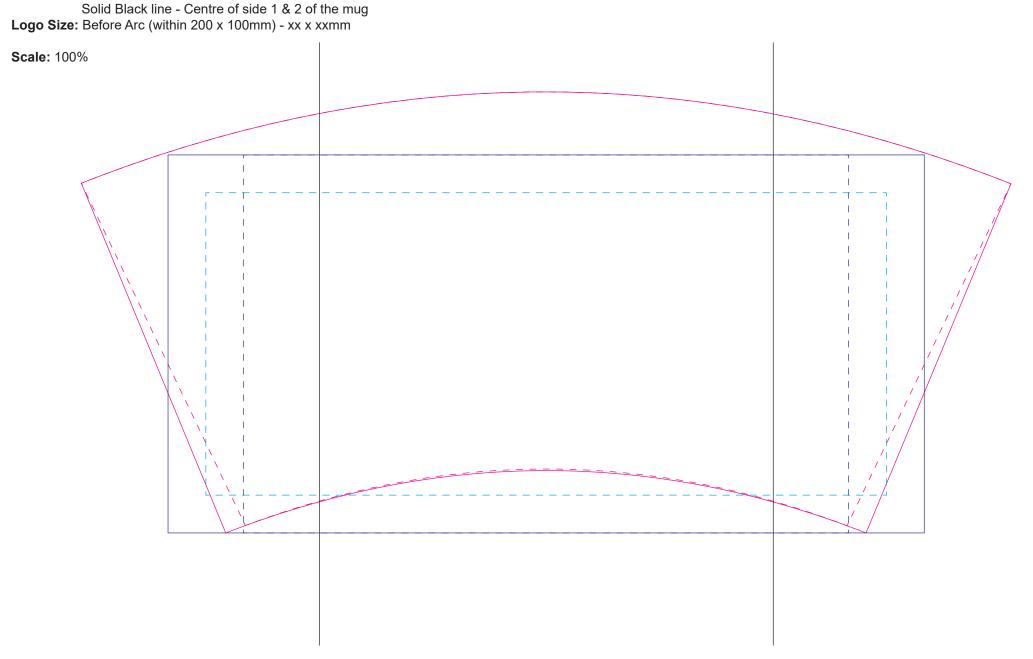

## Kolkata Foto Mug

TM Product Code: 194632 Product Colour: White

**Product Dimensions:** 107mm diameter x 94mm

Print Area: 200mm x 100mm - exact print area before arc

180mm x 80mm - Text safe print area

Solid Pink Line - Where print must be arc'd to Dotted Pink Line - Actual print area when arc'd