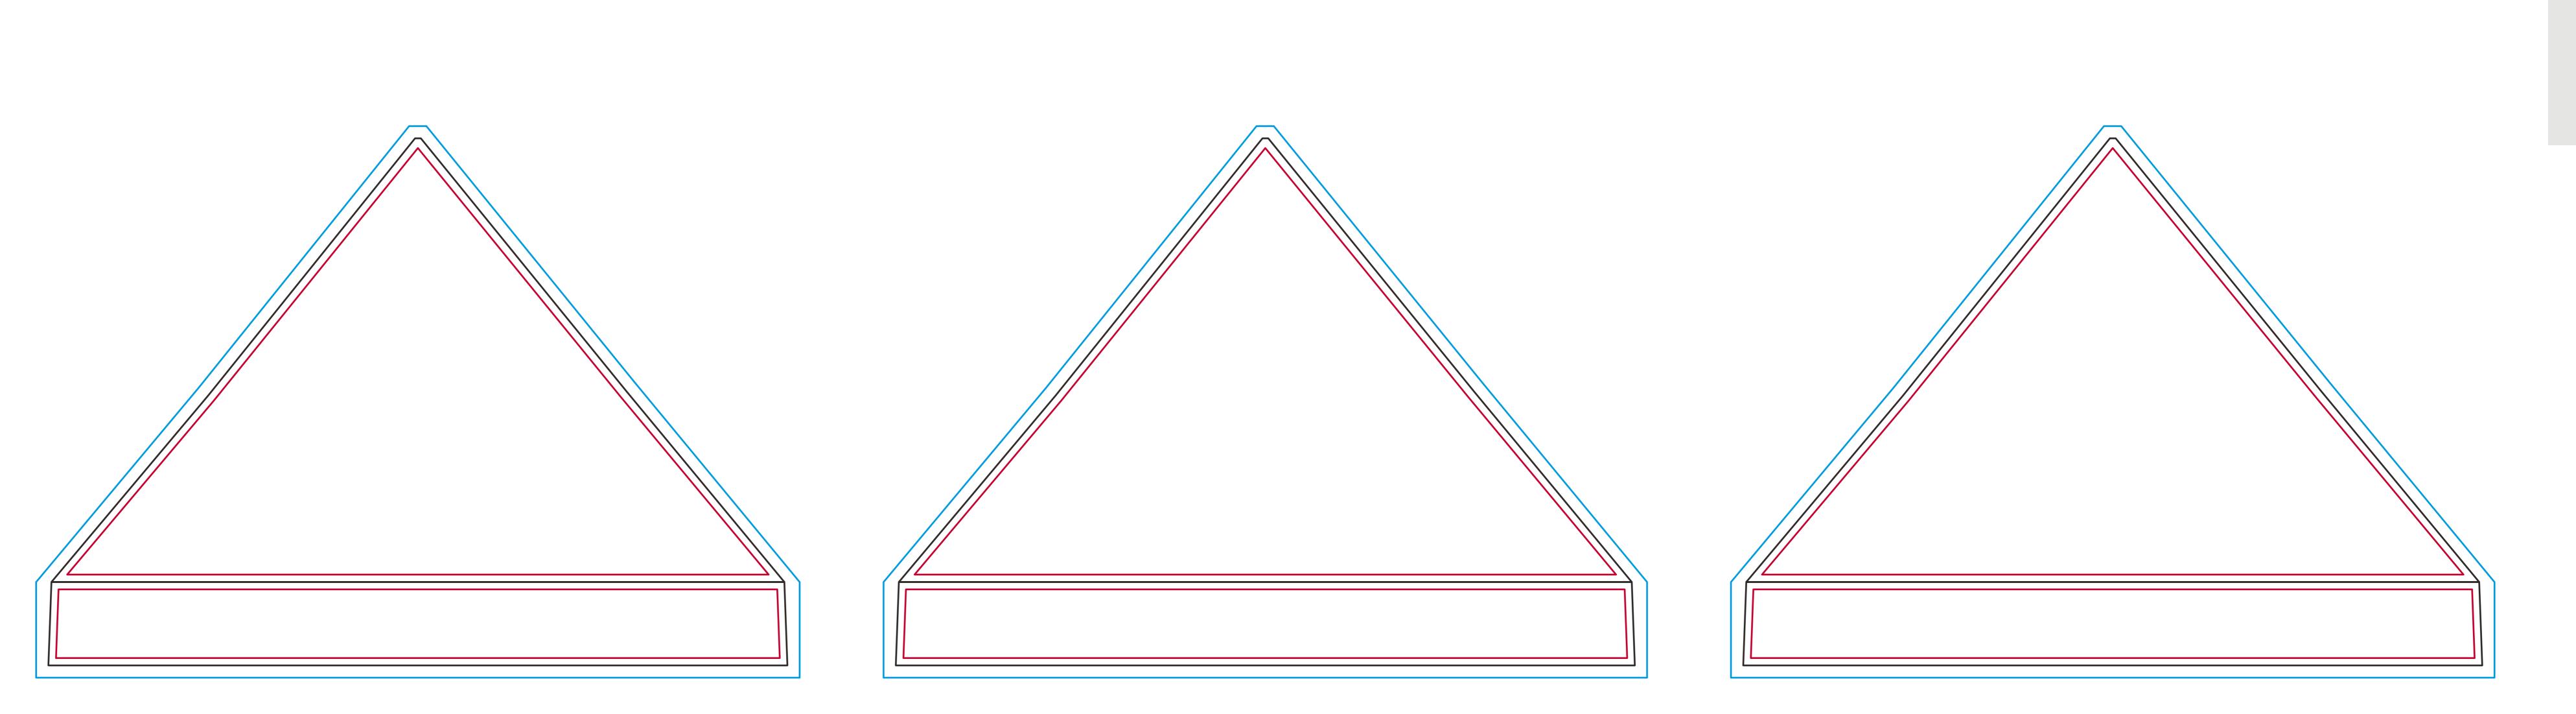

## YOUR VISUAL PROOF (2 of 3)

Left

BleedProduct EdgeSafe Text Area

Visual scale 10%.

Front

Right

Back

Order ReferencexxxxxDate createdxx/xx/xxCreated byxx

| Print area | All Over Print |
|------------|----------------|
| Logo size  | xx x xx mm     |
| Branding   | Full Colour    |