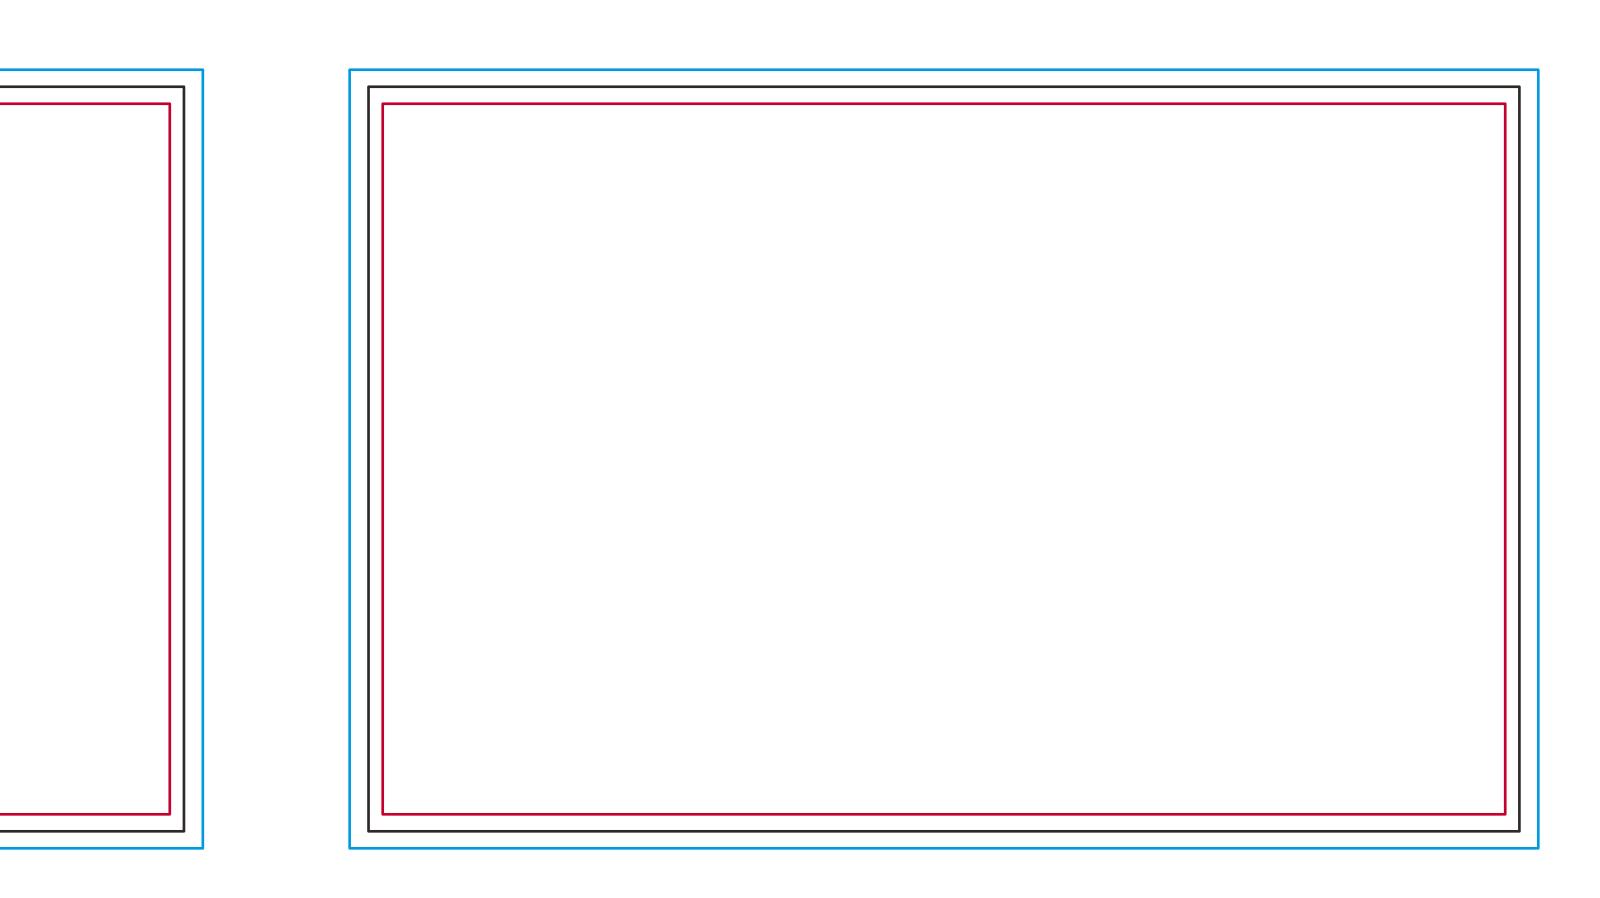

## YOUR VISUAL PROOF (3 of 3)

Left

Bleed \_\_\_\_\_

Product Edge \_\_\_\_\_

Safe Text Area \_\_\_\_\_

Visual scale 10%.

Back

Right

| Order Reference | XXXXXX   |
|-----------------|----------|
| Date created    | xx/xx/xx |
| Created by      | XX       |

Print area Logo size Branding

All Over Print xx x xx mm Full Colour