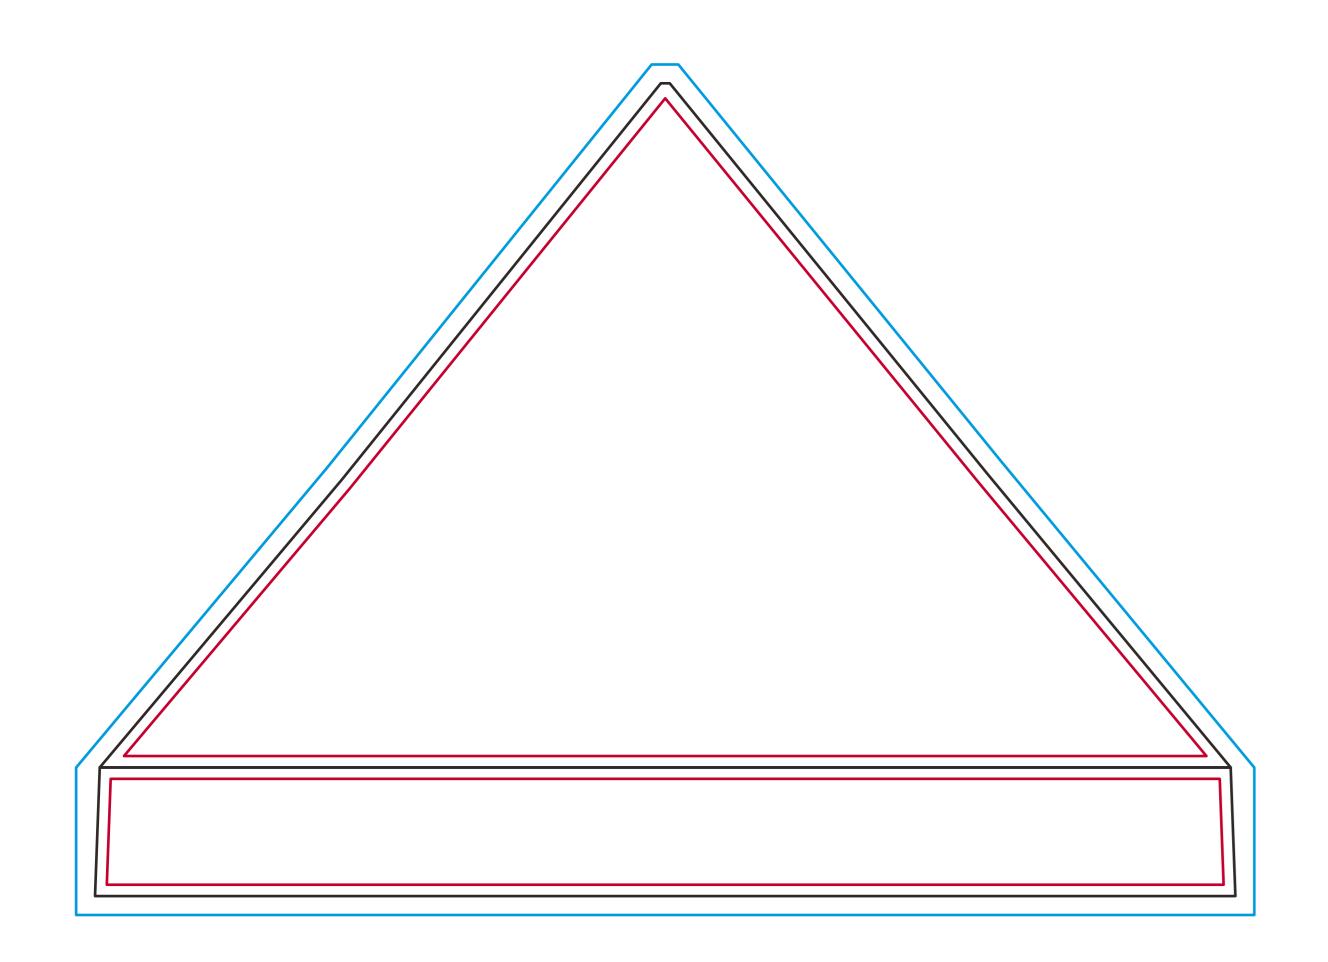

## YOUR VISUAL PROOF (3 of 3)

Left

Bleed \_\_\_\_\_

Product Edge \_\_\_\_\_

Safe Text Area \_\_\_\_\_

Visual scale 10%.

Back

Right

| Order Reference | XXXXXX   |
|-----------------|----------|
| Date created    | xx/xx/xx |
| Created by      | XX       |

Print area Logo size Branding

All Over Print xx x xx mm Full Colour