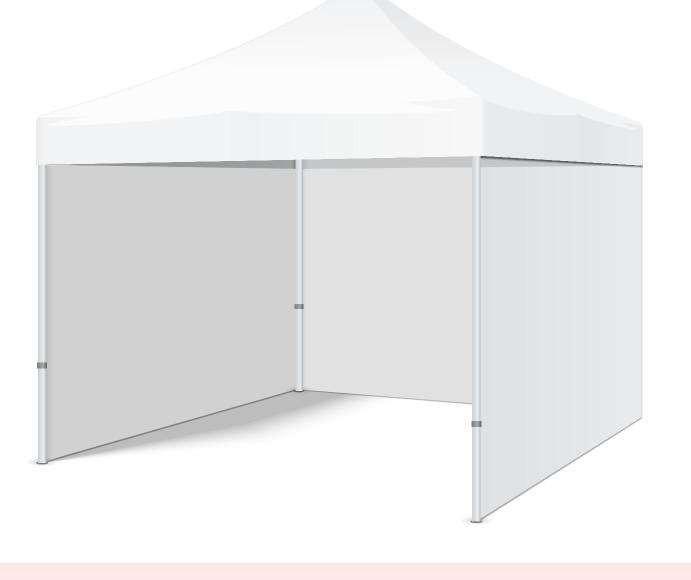

## YOUR VISUAL PROOF (2 of 3)

Left

BleedProduct EdgeSafe Text Area

Visual scale 10%.

Front

Right

Back

Order ReferencexxxxxDate createdxx/xx/xxCreated byxx

| Print area | All Over Print |
|------------|----------------|
| Logo size  | xx x xx mm     |
| Branding   | Full Colour    |