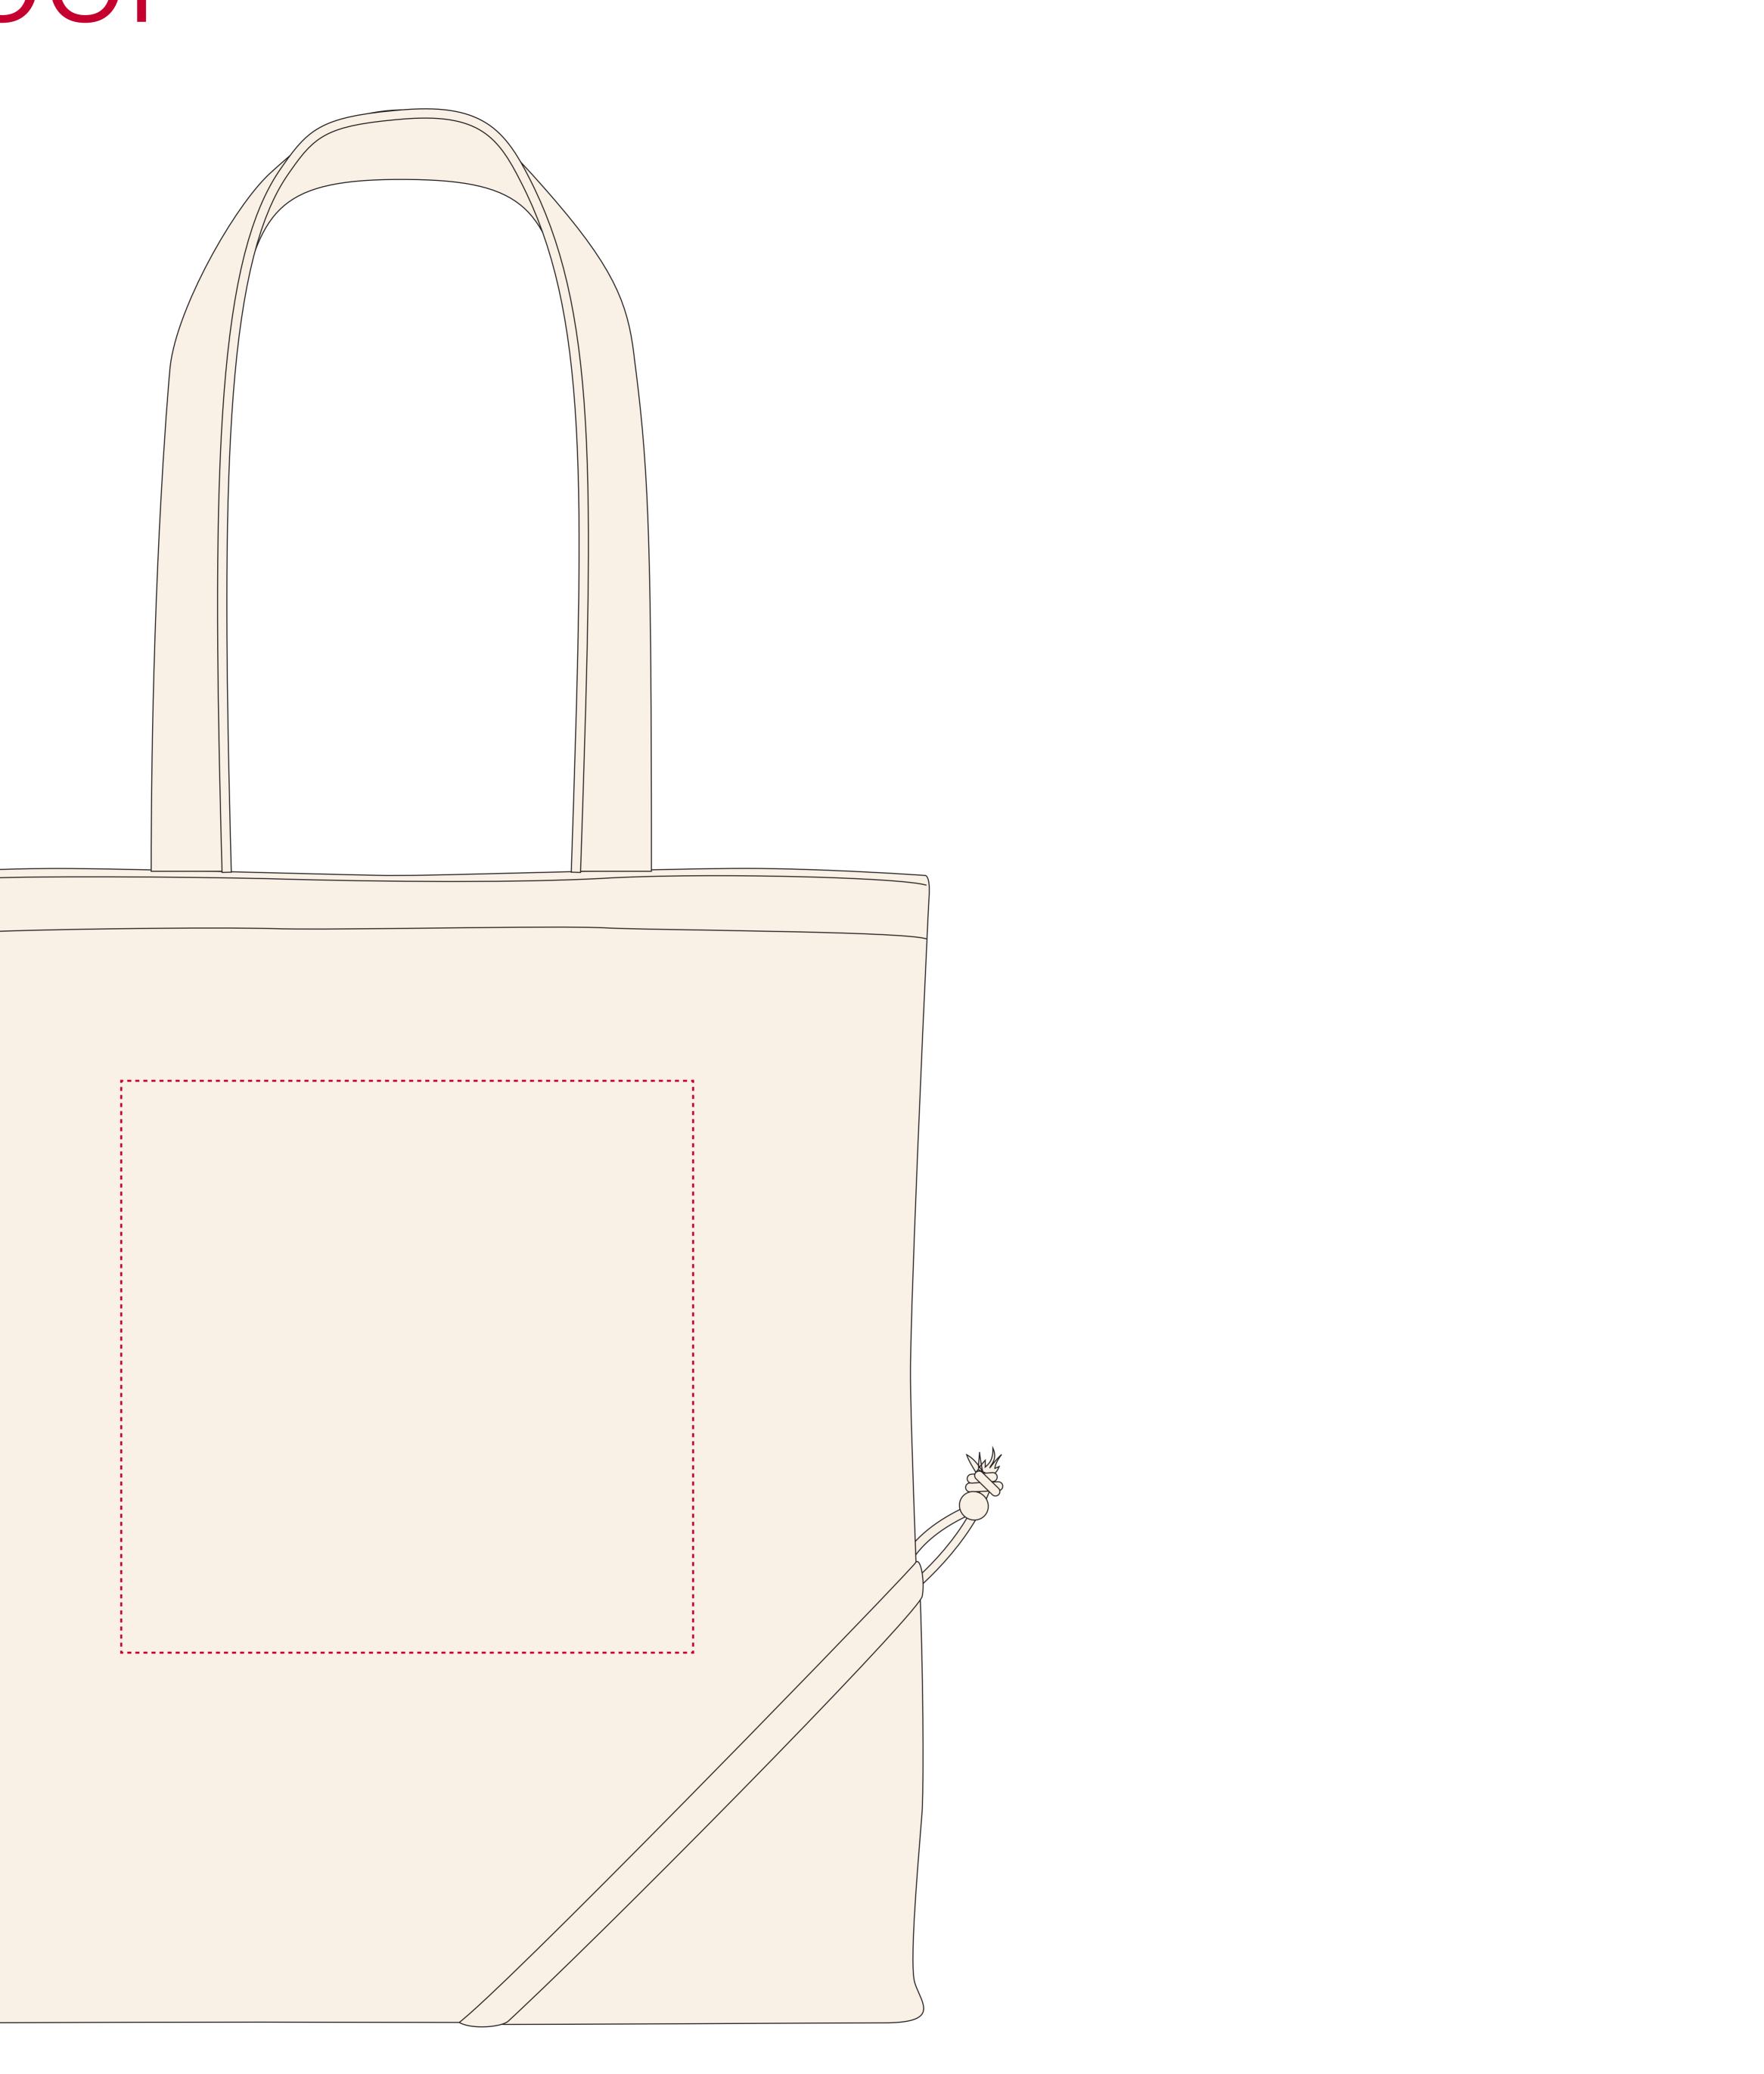

## YOUR VISUAL PROOF

Print area 200 x 200 mm Logo size Scale 100% xx x xx mm

| Order Reference | XXXXXX   |
|-----------------|----------|
| Date created    | xx/xx/xx |
| Created by      | XX       |

Product Colour Branding

194659 Natural Spot colour