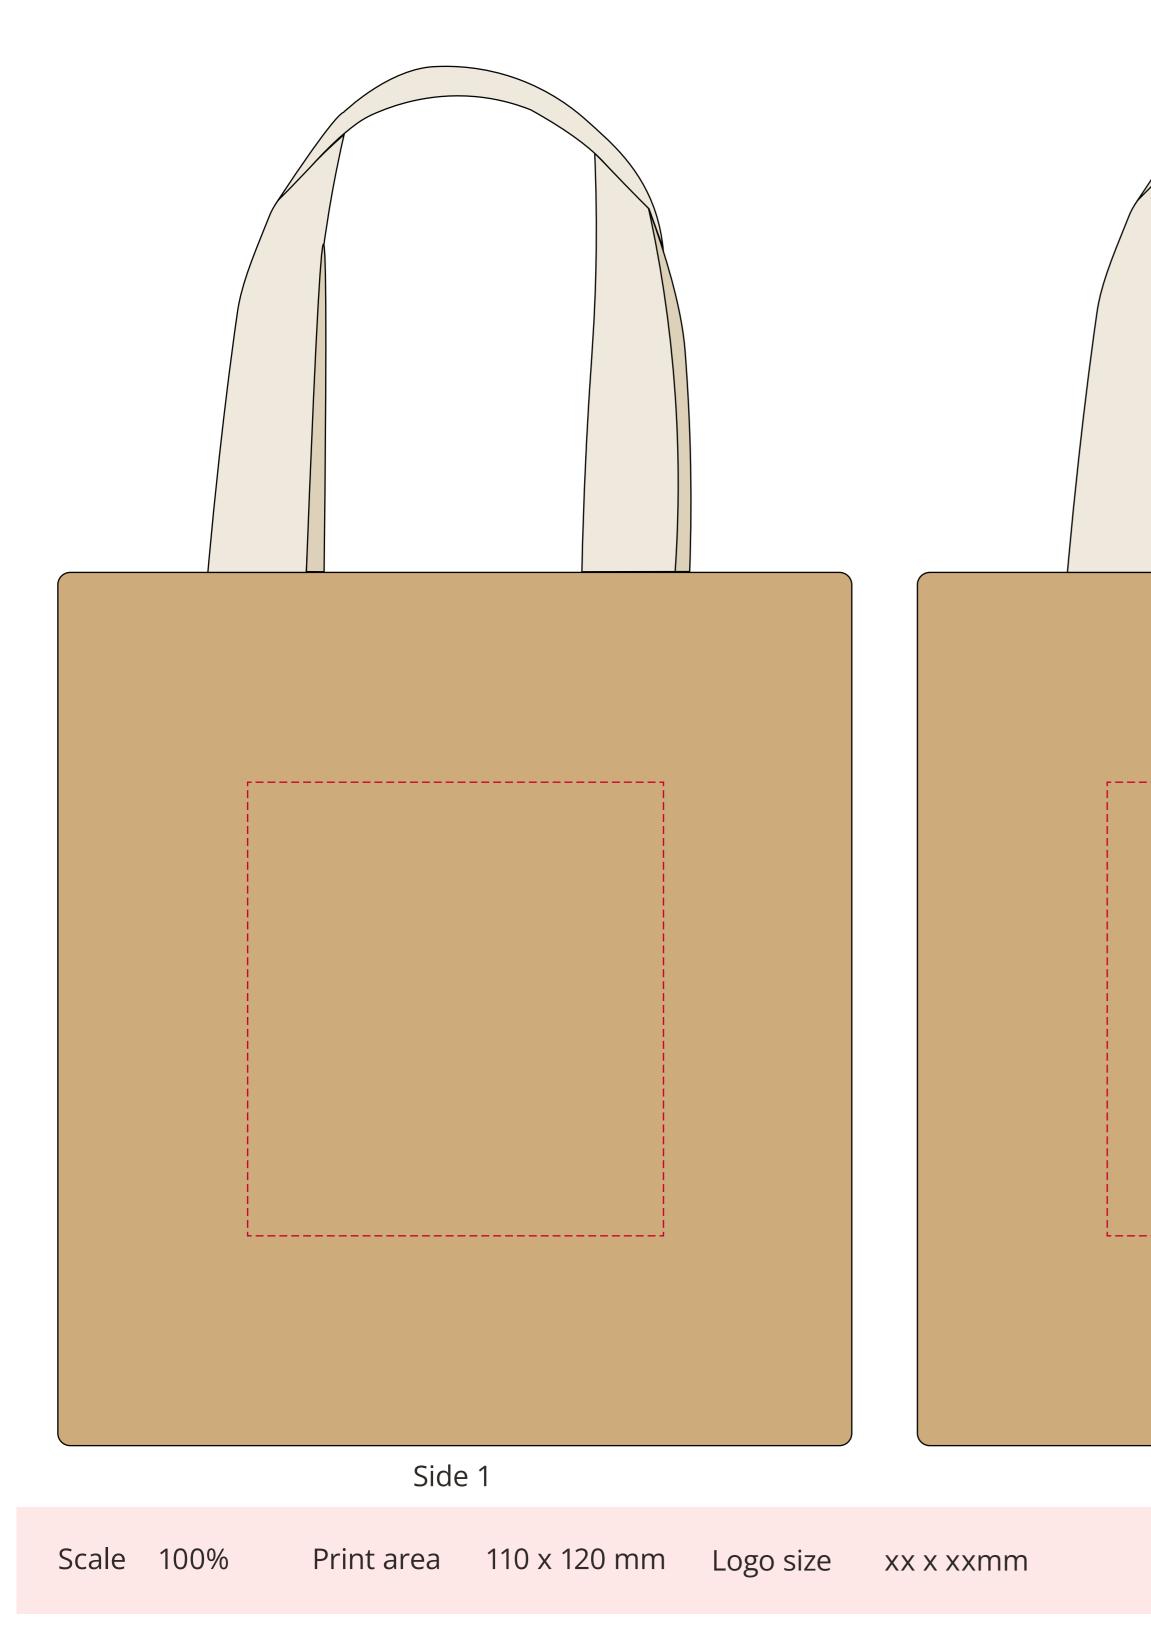

## YOUR VISUAL PROOF

Order ReferencexxxxxDate createdxx/xx/xxCreated byxx

| Product  | 19 |
|----------|----|
| Colour   | Na |
| Branding | Sp |

## PANTONE® Colours

pantone® XXXC

Artwork Advisories

Artwork may distort due to the coarse texture. Artwork must be atleast 1.05mm thick to avoid filling in.

It is the customer's responsibility to ensure that the proof is correct in all areas. Please be sure to double-check spelling, grammar, layout and design before approving artwork. Due to the variation in monitor colours and adjustments, PDF proofs may not provide an accurate colour representation of the final product & printed work. Once artwork is approved, your order will be processed based on the above unless any amendments are made. All orders are subject to our terms and conditions.

Please email all approvals/amends to your order processor.

94670 latural pot colour (1 col. max.)