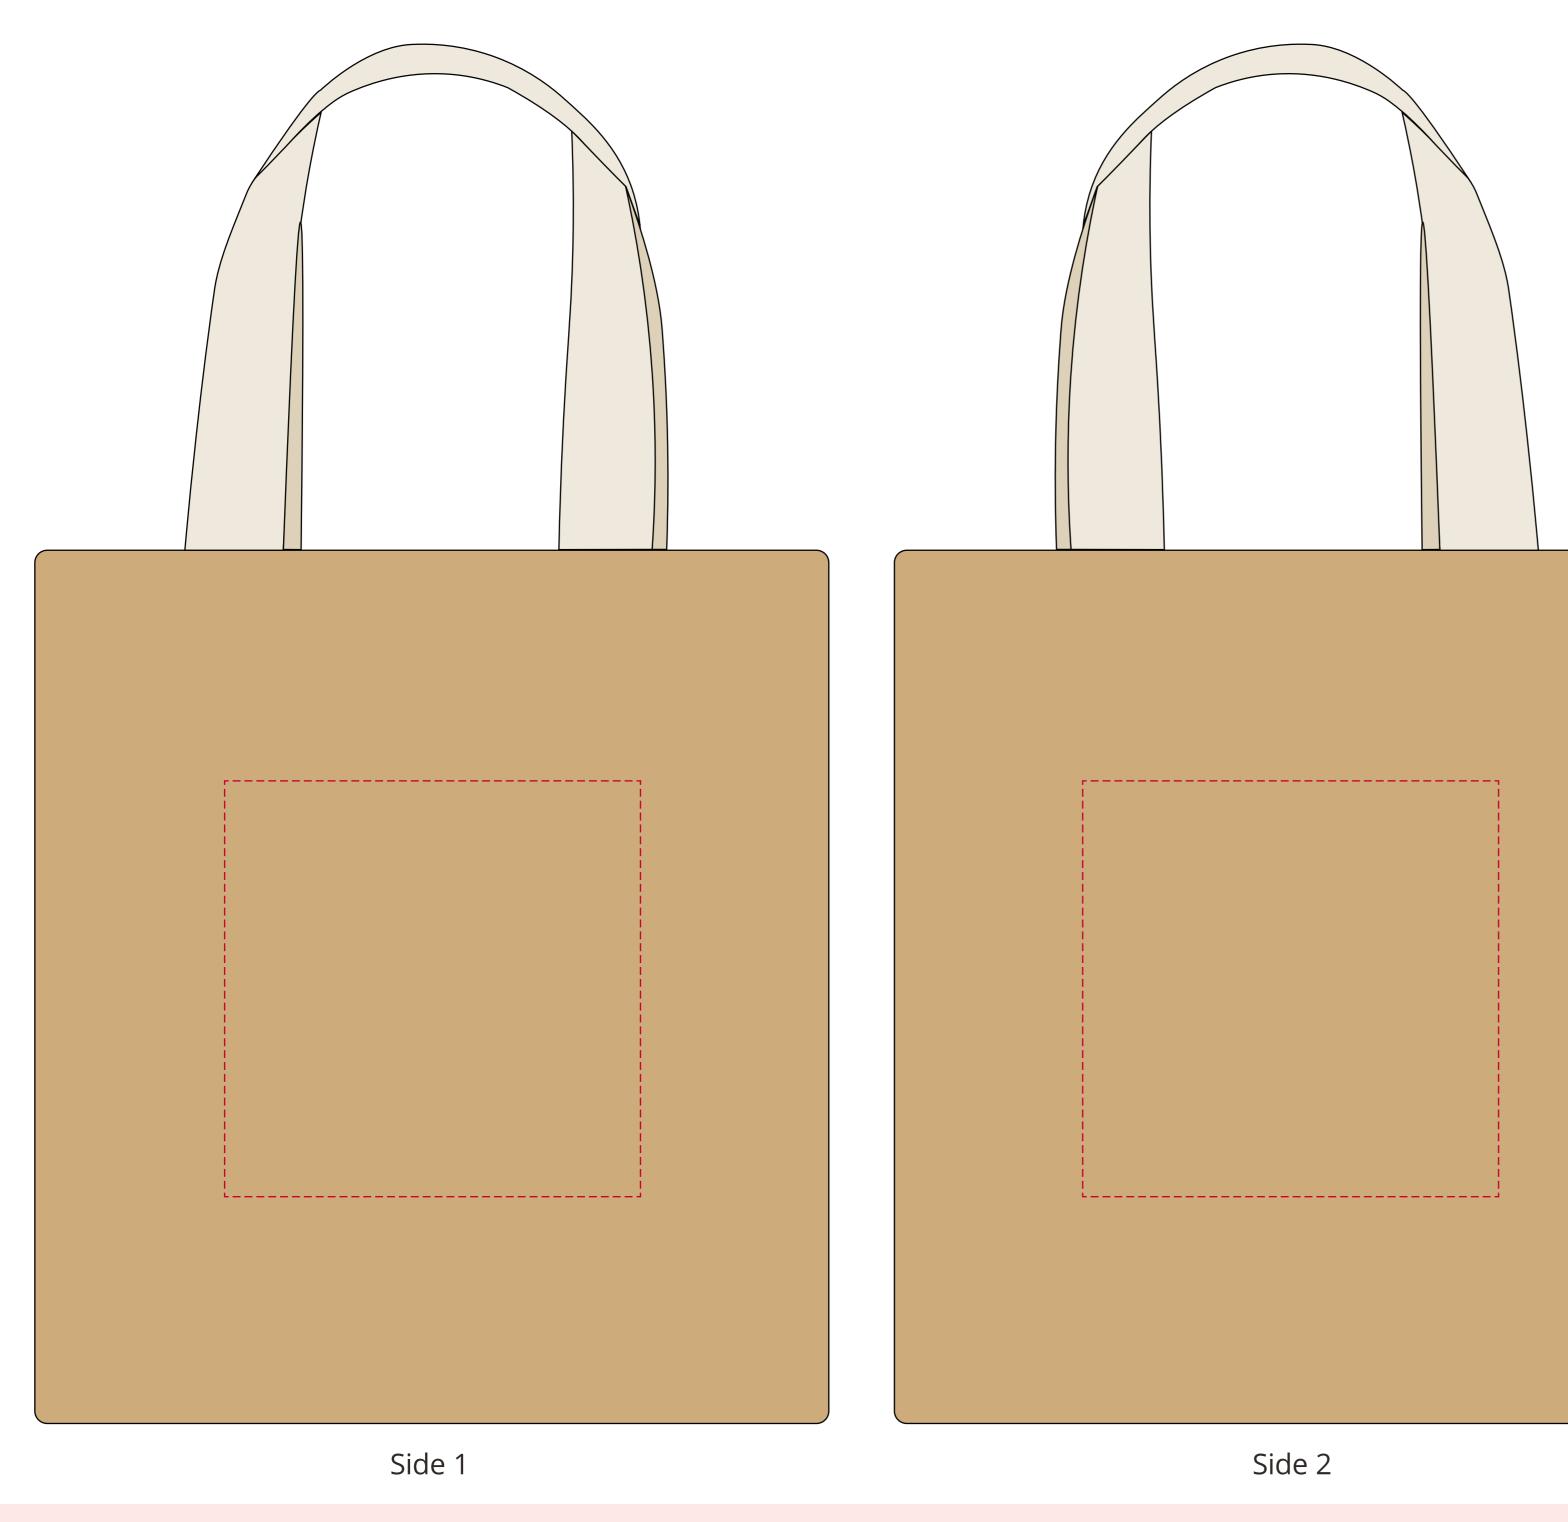

## YOUR VISUAL PROOF

**Scale** 100% Print area 110 x 110 mm Logo size xx x xx mm

| Product  | 194670    |
|----------|-----------|
| Colour   | Natural   |
| Branding | Full Cold |