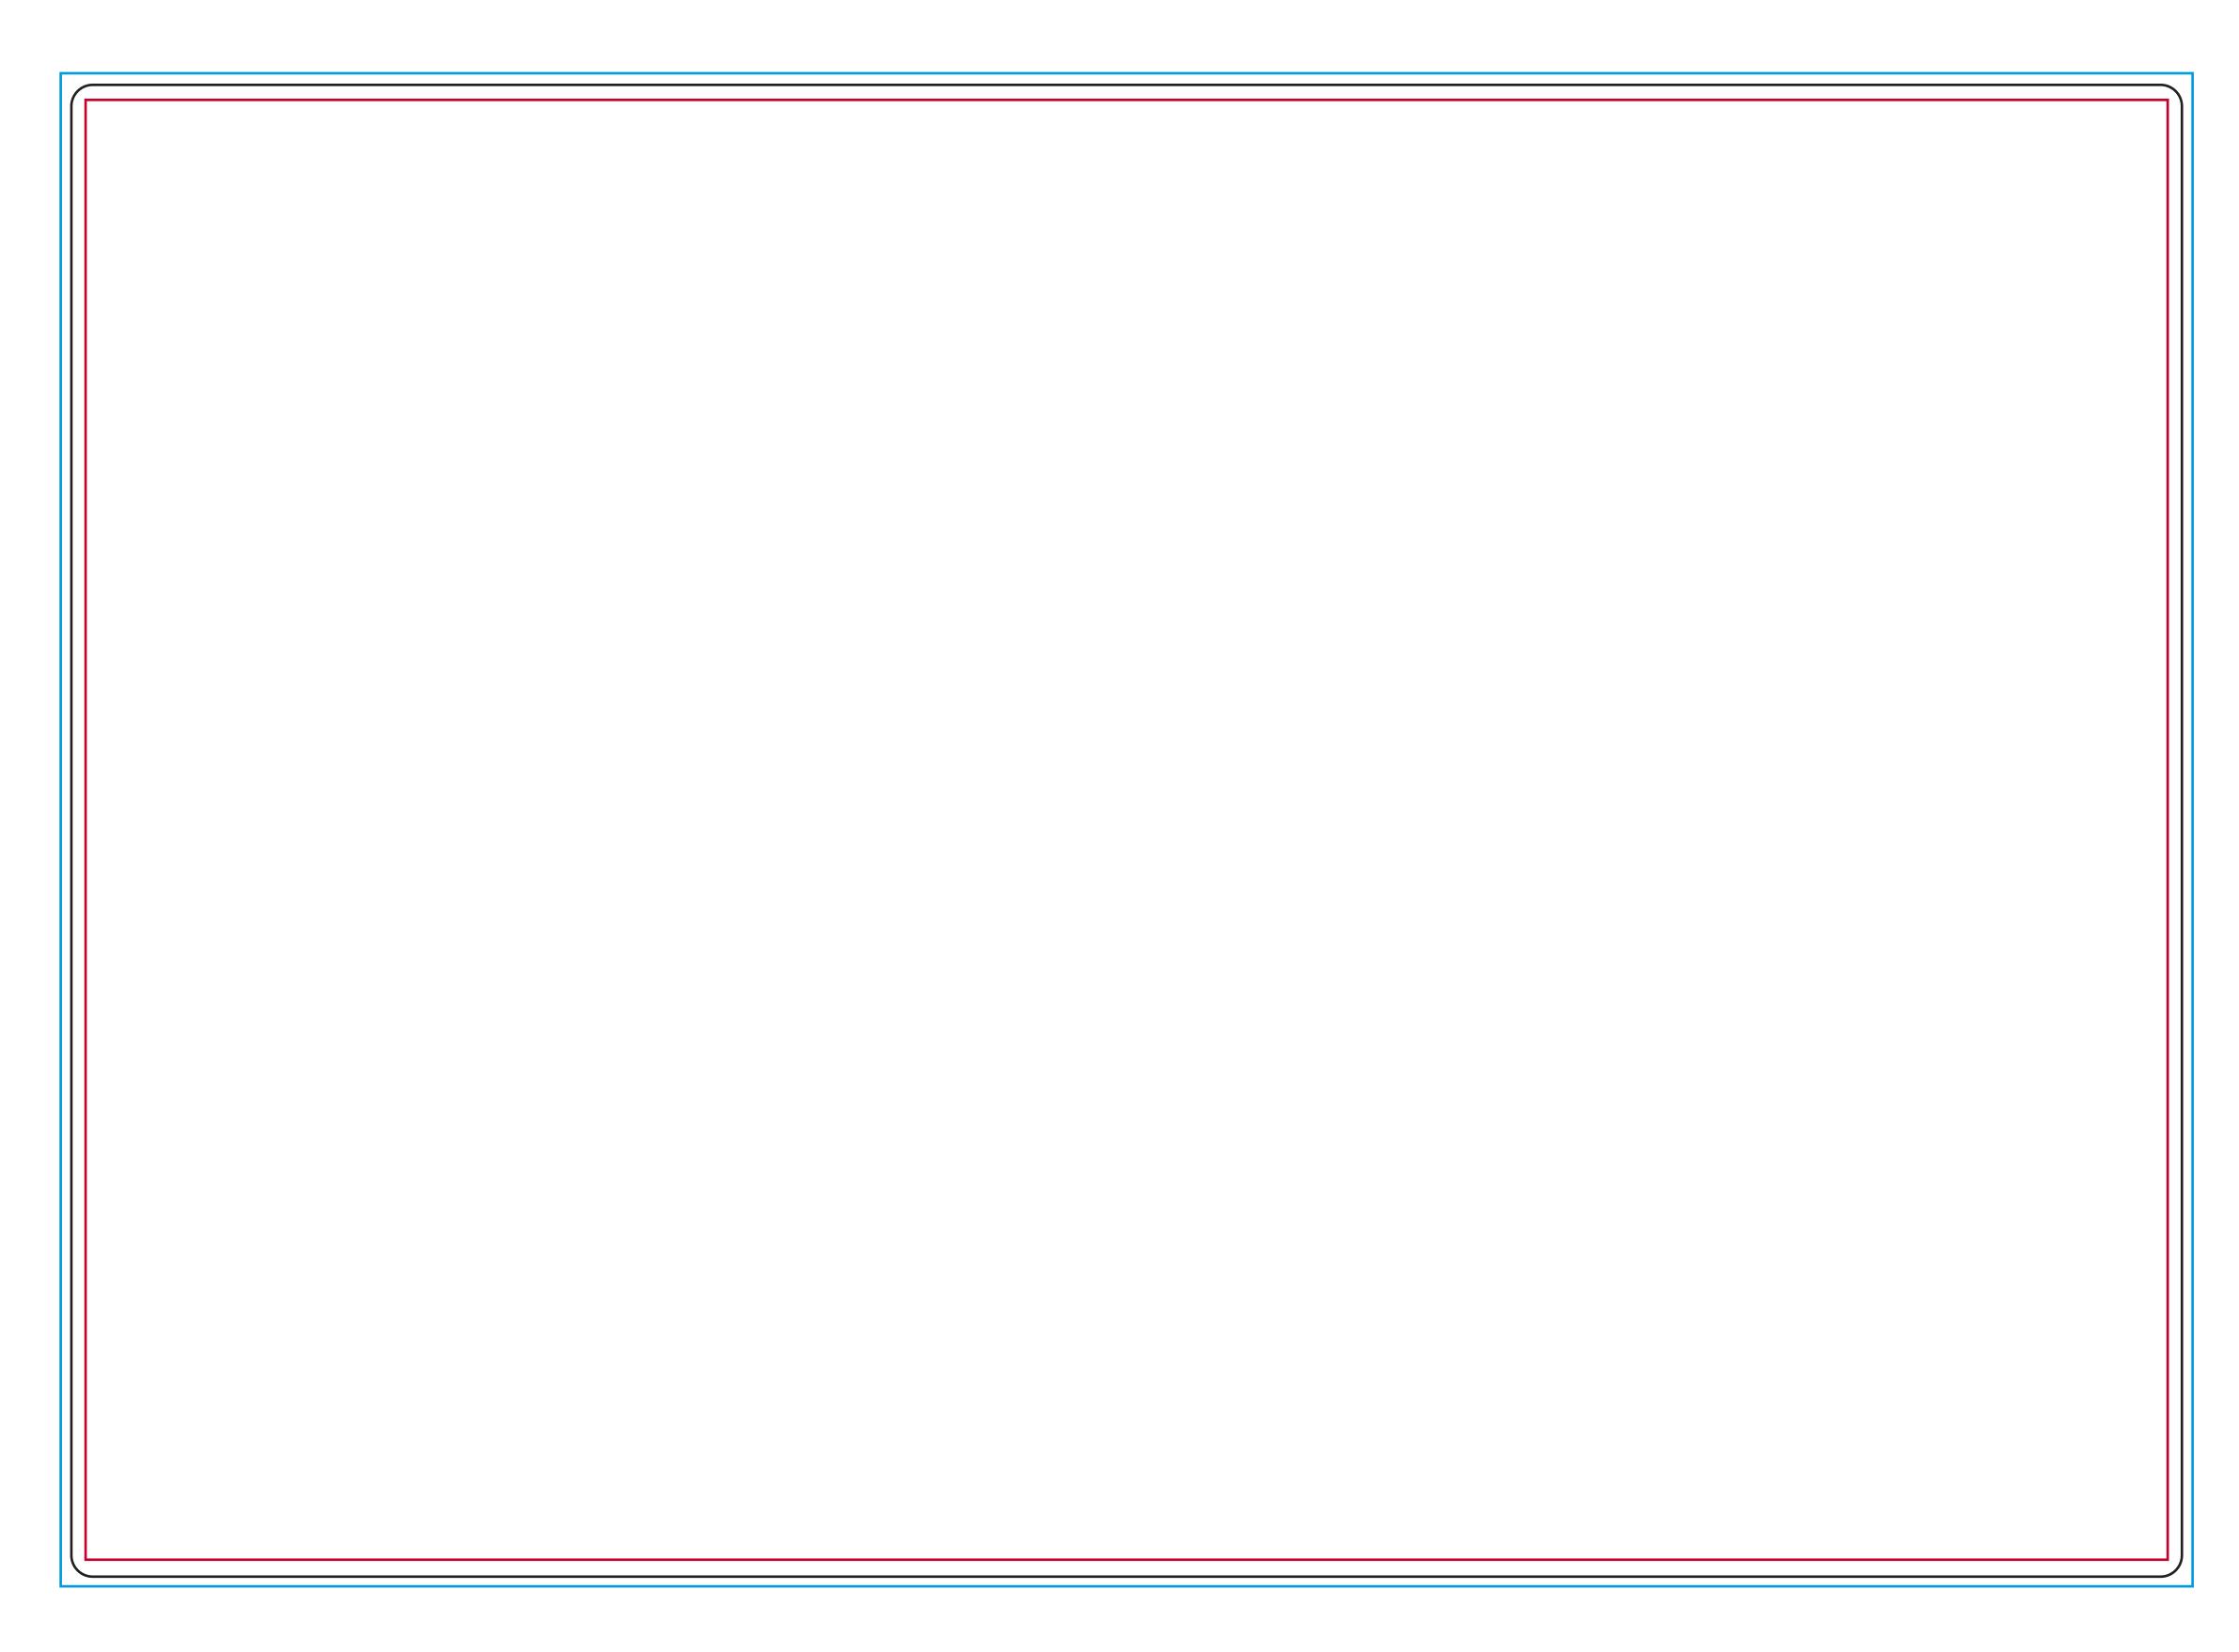

## YOUR VISUAL PROOF

- Bleed
- Print Area / Cut Line
- Safe Text Area

Scale 100% Print area 594 x 420 mm Logo size xx x xxmm

Order Reference xxxxxx

Date created xx/xx/xx

Created by XX

Product 194595

Colour White