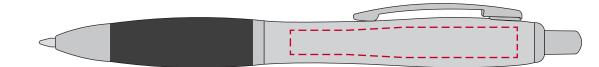

## YOUR VISUAL PROOF

Order Reference xxxxxx Date created xx/xx/xx Created by xx

| Product  | 184580                    |
|----------|---------------------------|
| Colour   | Silver/Charcoal Black     |
| Branding | Spot Colour / Full Colour |