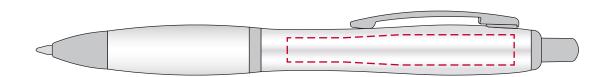

## YOUR VISUAL PROOF

Order ReferencexxxxxxDate createdxx/xx/xxCreated byxx

| Product  | 194307                    |
|----------|---------------------------|
| Colour   | Clear                     |
| Branding | Spot colour / Full Colour |