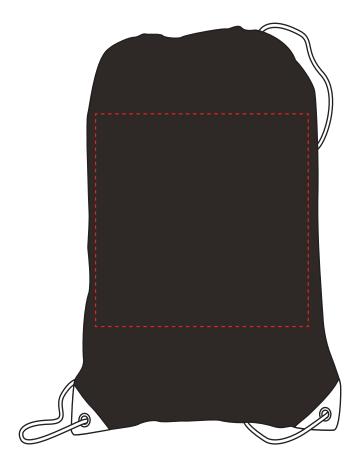

e following colours         |
|                                               |                          | ea and will not appear on your prir | nted item                                           |
| Branding Option : S  PANTONE REFERENCE        | -                        |                                     |                                                     |
| Colour 1                                      | (_,                      |                                     |                                                     |
| Colour 2                                      |                          |                                     |                                                     |

Print Area: 225 x 225 mm Logo size: xx x xx mm

Colour 3
Colour 4

## **ARTWORK SCALE 25%**



| Artwork Advisories: |  |  |  |  |  |
|---------------------|--|--|--|--|--|
|                     |  |  |  |  |  |
|                     |  |  |  |  |  |
|                     |  |  |  |  |  |

| Please check the following are correct      |                         |              |                                              |
|---------------------------------------------|-------------------------|--------------|----------------------------------------------|
| QUANTITY CORRECT PRODUCT and PRODUCT COLOUR | PRINT SIZE and POSITION | PRINT COLOUR | SPELLING, PHONE NUMBERS, EMAILS and WEBSITES |

Any special print requirements must be advised at approval stage, however a new visual may have to be done and approved which may affect the lead time. We may at times advise you of our concern