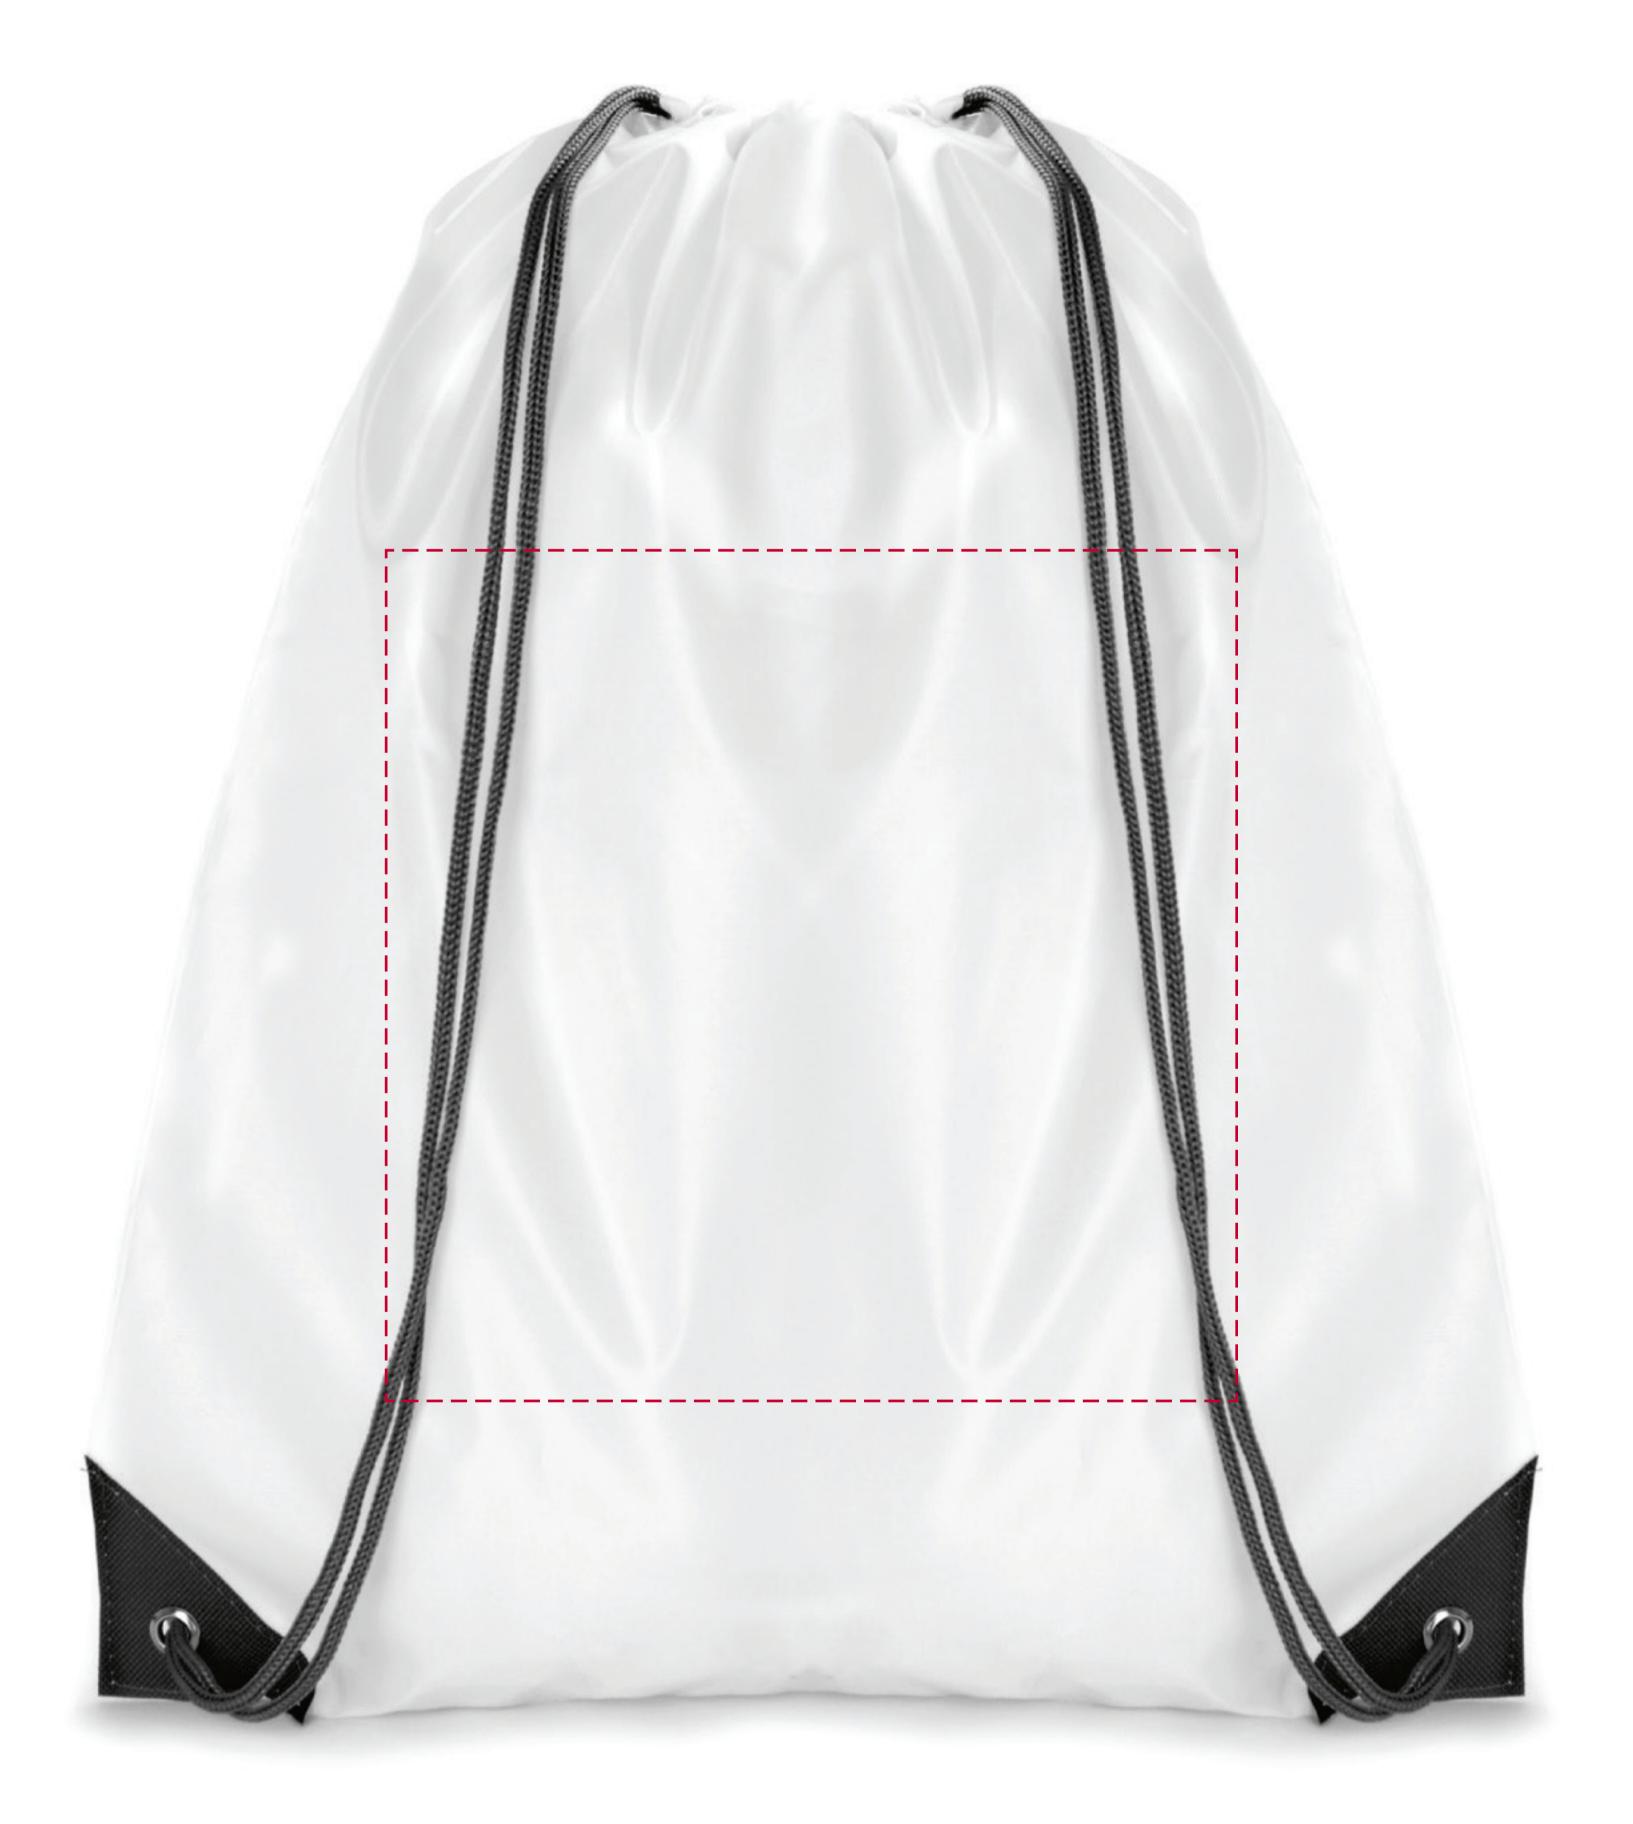

## YOUR VISUAL PROOF (1 of 2)

Order Reference xxxxxx

Date created xx/xx/xx

Created by xx

Product **194745** 

Colour White / Black

Branding Spot Colour /

Full Colour (Transfer)

## PANTONE® Colours

| PANTONE® XXXC | PANTONE® XXXC | PANTONE® XXXC | PANTONE® XXXC |
|---------------|---------------|---------------|---------------|

## Artwork Advisories

This template is not to scale and is to be used as a guide for print size & positioning only.

It is the customer's responsibility to ensure that the proof is correct in all areas. Please be sure to double-check spelling, grammar, layout and design before approving artwork. Due to the variation in monitor colours and adjustments, PDF proofs may not provide an accurate colour representation of the final product & printed work. Once artwork is approved, your order will be processed based on the above unless any amendments are made. All orders are subject to our terms and conditions.

Please email all approvals/amends to your order processor.