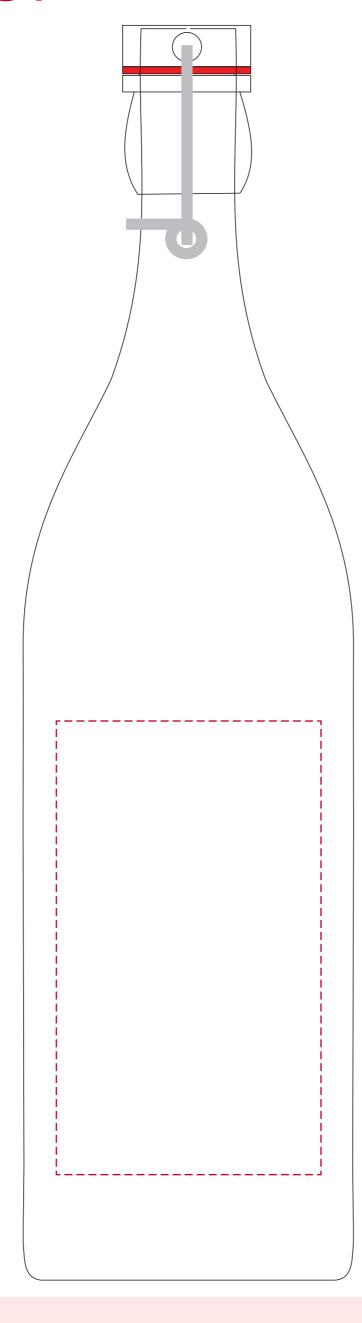

## YOUR VISUAL PROOF

Scale 100%

Print area 70 x 120 mm

Logo size xx x xx mm

Order Reference xxxxxx

Date created xx/xx/xx

Created by xx

Product 194740 Colour Clear

Branding Spot Colour/Engraved