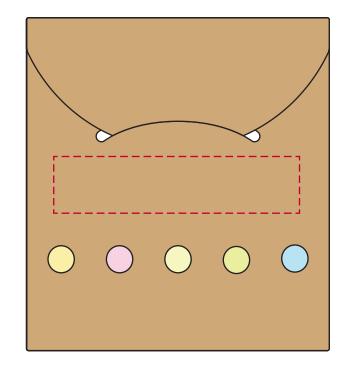

## YOUR VISUAL PROOF

Order Reference xxxxxx

Date created xx/xx/xx

Created by xx

Product 194820
Colour Natural
Branding Full Colour