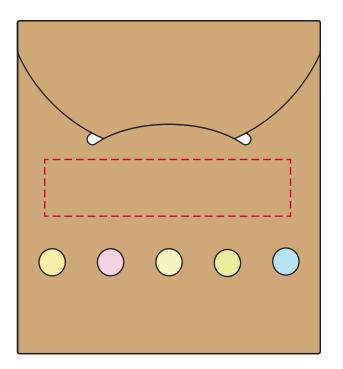

## YOUR VISUAL PROOF

Order ReferenceXXXXXXDate createdXX/XX/XXCreated byXX

| Product  | 194820                   |
|----------|--------------------------|
| Colour   | Natural                  |
| Branding | Spot Colour (1 col. max) |