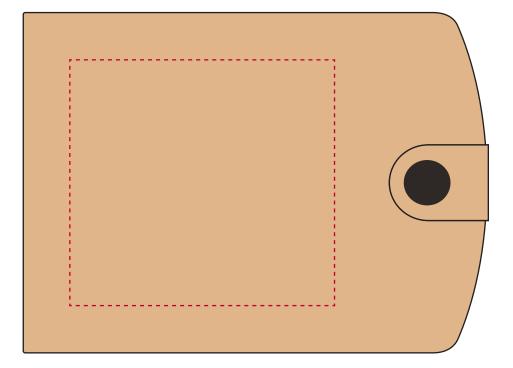

## YOUR VISUAL PROOF

Order ReferencexxxxxDate createdxx/xx/xxCreated byxx

| Product  | 194821                   |
|----------|--------------------------|
| Colour   | Natural                  |
| Branding | Spot colour (3 col max.) |