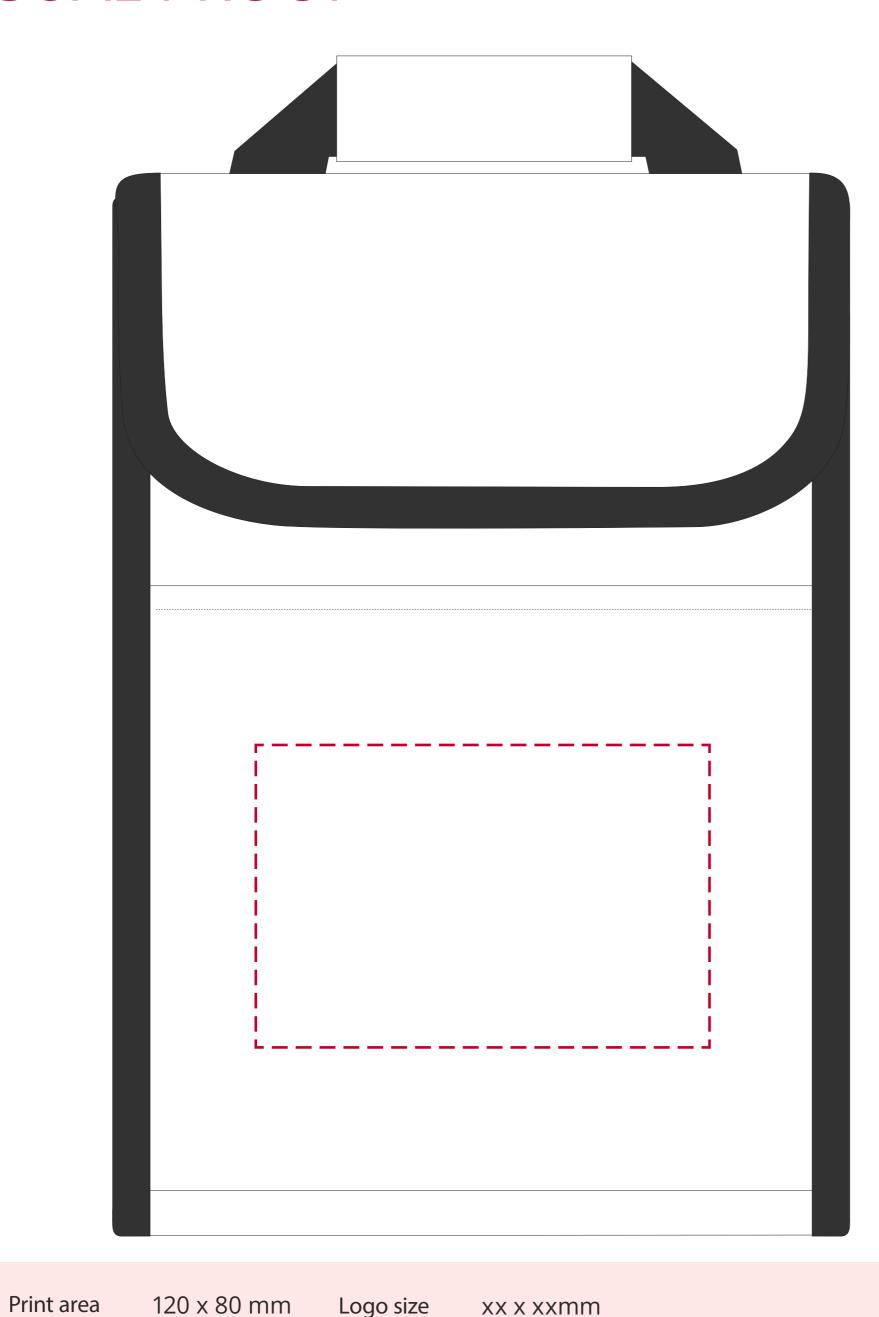

## YOUR VISUAL PROOF

Scale 100%

Logo size

xx x xxmm

Order Reference XXXXXX xx/xx/xx Date created

Created by XX

Product 194827 White Colour

Spot colour (1 col. max) Branding