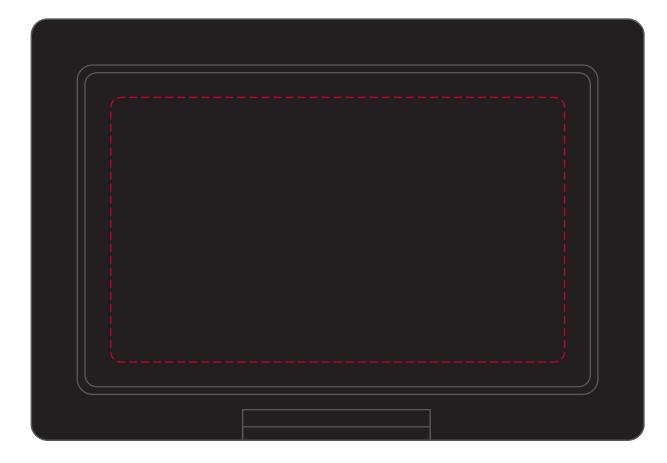

## YOUR VISUAL PROOF

Order ReferencexxxxxDate createdxx/xx/xxCreated byxx

| Product  | 194831      |
|----------|-------------|
| Colour   | Black       |
| Branding | Spot Colour |