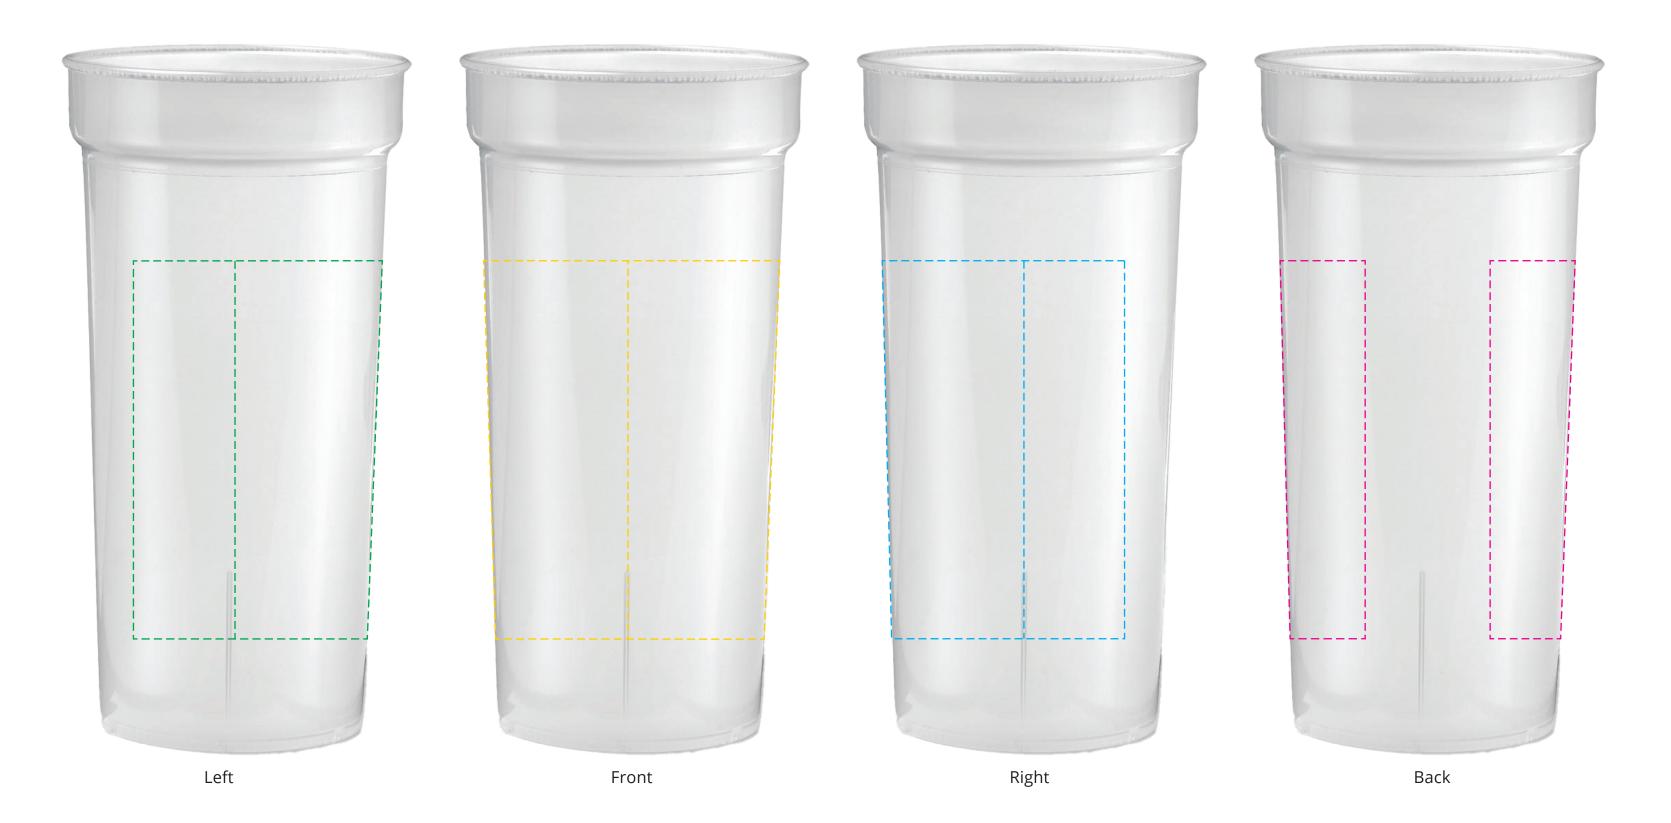

## YOUR VISUAL PROOF (1 of 2)

Visual purposes only. Please see page 2 for actual artwork size.

Order Reference XXXXXX

xx/xx/xx

Date created Created by XX

194605 Product

Colour Transparent Milky

Branding Spot colour

## Artwork Advisories

This template is not to scale and is to be used as a guide for print size & positioning only.

It is the customer's responsibility to ensure that the proof is correct in all areas. Please be sure to double-check spelling, grammar, layout and design before approving artwork. Due to the variation in monitor colours and adjustments, PDF proofs may not provide an accurate colour representation of the final product & printed work. Once artwork is approved, your order will be processed based on the above unless any amendments are made. All orders are subject to our terms and conditions.