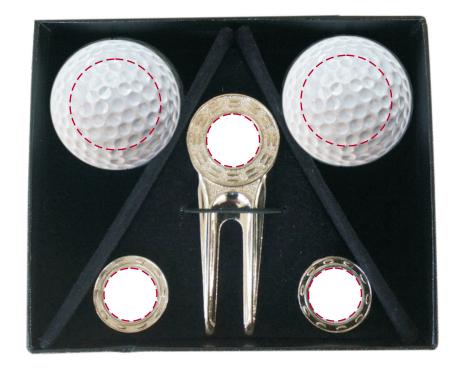

## YOUR VISUAL PROOF

Order Reference xxxxxx

Date created xx/xx/xx

Created by xx

Product 194872 Colour Black

Markers / Fork Branding Full colour
Golf Ball Branding Spot colours