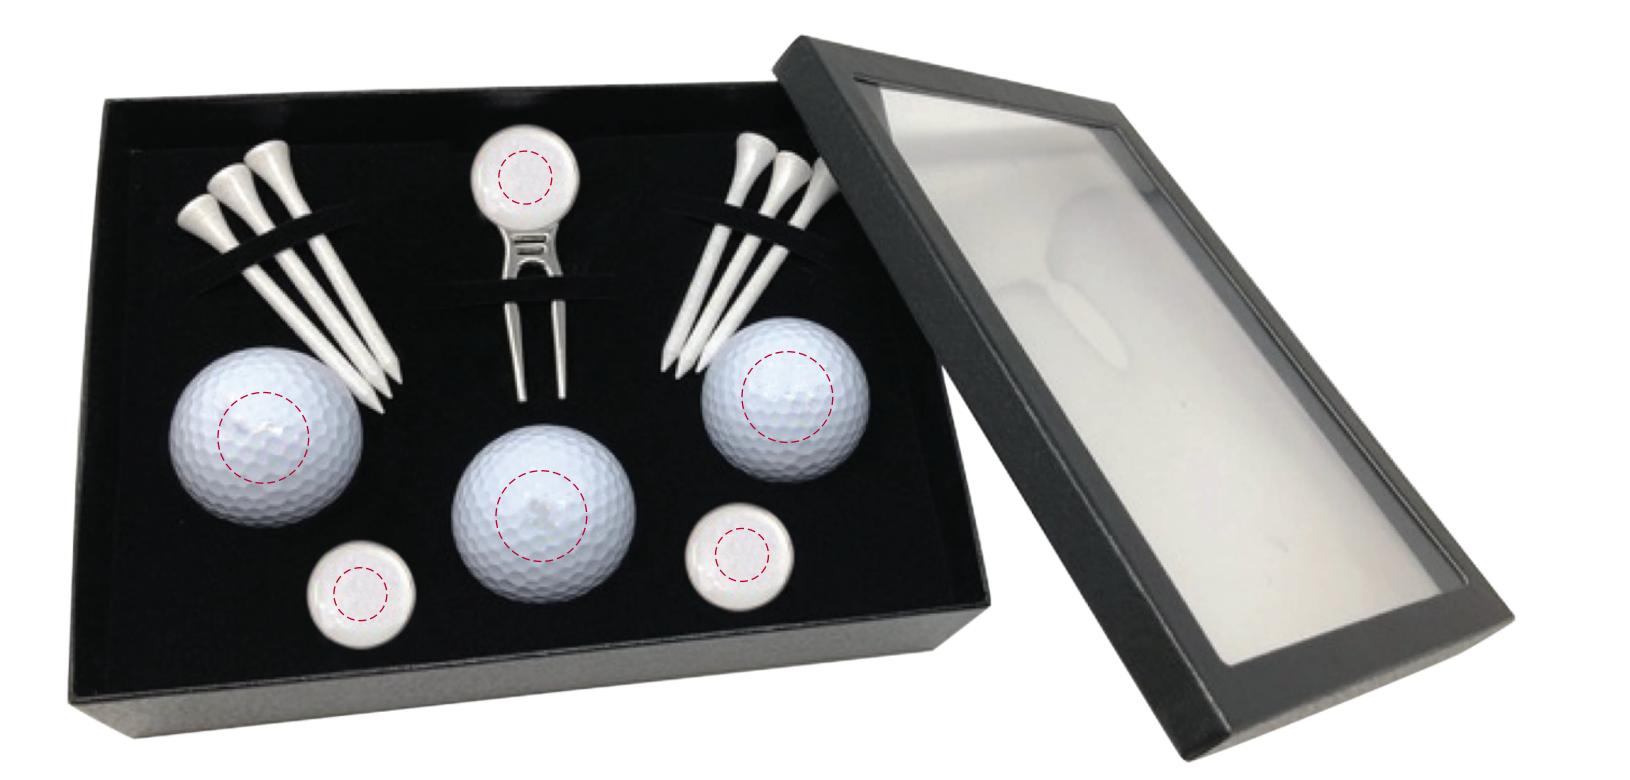

# YOUR VISUAL PROOF (1 of 2)

For Visual Purposes Only Please see page 2 for actual artwork size.

| Order Reference | xxxxxx   |
|-----------------|----------|
| Date created    | xx/xx/xx |
| Created by      | XX       |

| Product                        | 194874         |
|--------------------------------|----------------|
| Colour                         | White / Silver |
| Branding (Balls)               | Spot colour    |
| Branding (Markers<br>and fork) | Full Colour    |
|                                |                |