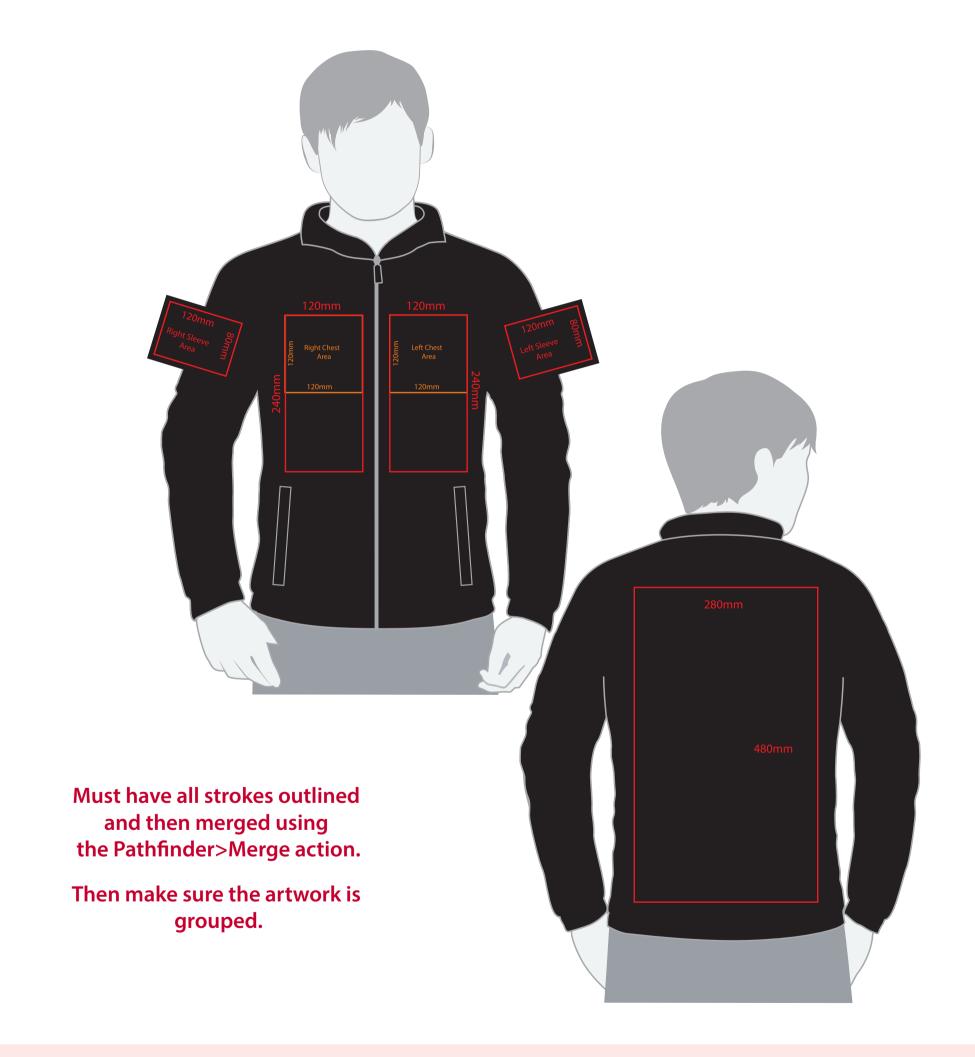

## YOUR VISUAL PROOF (1 of 2)

**Artwork not to scale (to be used as a guide only)** Please see page 2 for actual artwork size.

Order Reference xxxxxx

Date created xx/xx/xx

Created by xx

Product 194854
Colour XXXXXX

## **Artwork Advisories**

This template is not to scale and is to be used as a **guide for print size** & positioning only.

Please note the actual embroidery may differ slightly once digitised.

Pantone/thread colours are matched from universal swatch books.

## YOUR VISUAL PROOF (2 of 2)

Order Reference

Date created

Created by

xxxxxx xx/xx/xx

XX

Print position XXXX

Print area xx x xxmm

Logo size xx x xxmm

**Branding** Embroidered