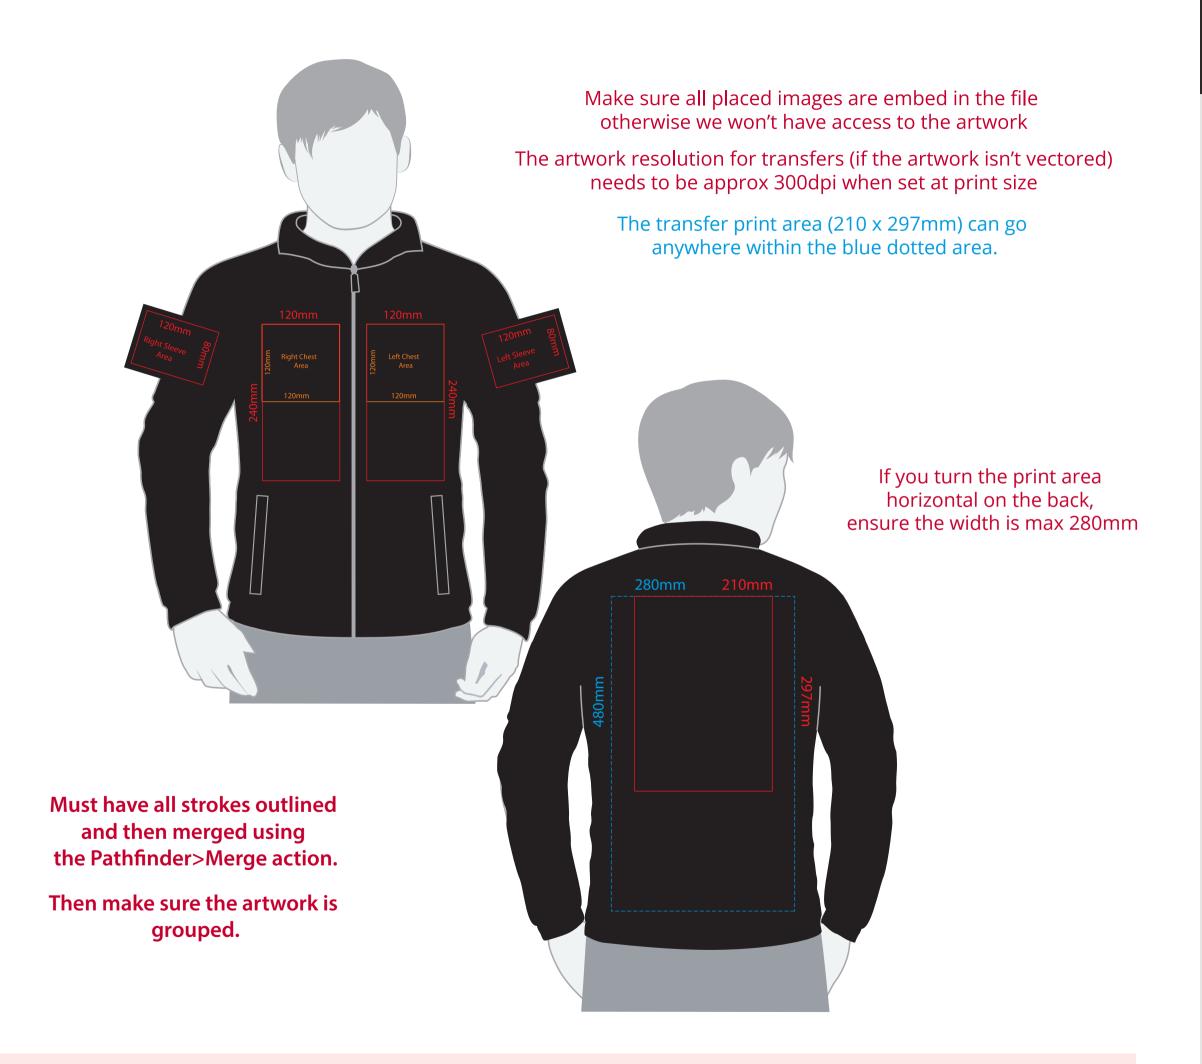

## YOUR VISUAL PROOF (1 of 2)

Order Reference xxxxxx

Date created xx/xx/xx

Created by xx

Product 194854

Colour xxxxxx

Branding Full Colour Transfer

## **Artwork Advisories**

This template is not to scale and is to be used as a guide for print size & positioning only.

When transfer printed an outline edge (keyline) may be visible.

Full colour printed colours may differ when printed to the final product.

Print area xx x xx mm

Logo size xx x xx mm

Branding Full Colour Transfer