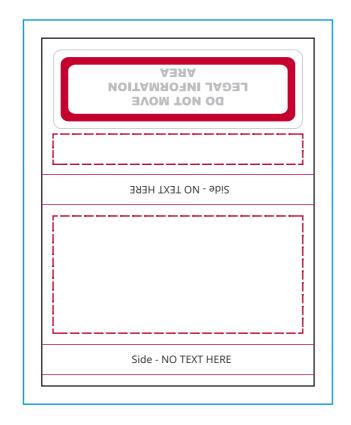

## YOUR VISUAL PROOF (2 of 2)

Safe Text AreaFold LinesProduct SizeBleed

Visual scale 100%.

Order Reference Date created

xxxxxx xx/xx/xx

Created by

Print area 72 x 92mm

Logo size xx x xxmm