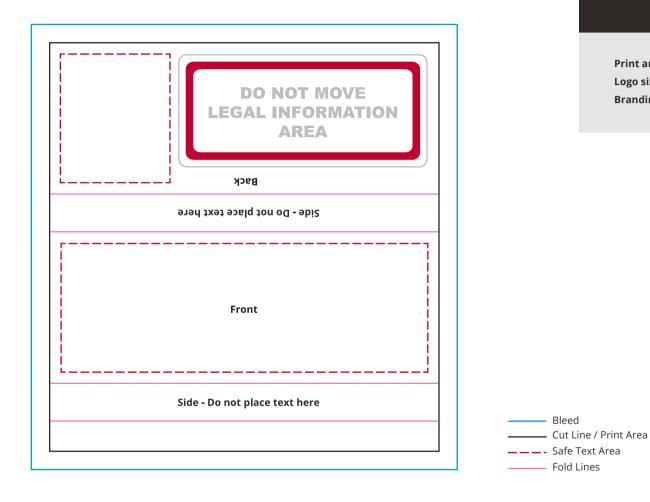

## YOUR VISUAL PROOF (2 of 2)

Order ReferencexxxxxxDate createdxx/xx/xxCreated byxx

| Print area | 103 x 108mm |
|------------|-------------|
| Logo size  | xx x xxmm   |
| Branding   | Full Colour |

Visual scale 100%.