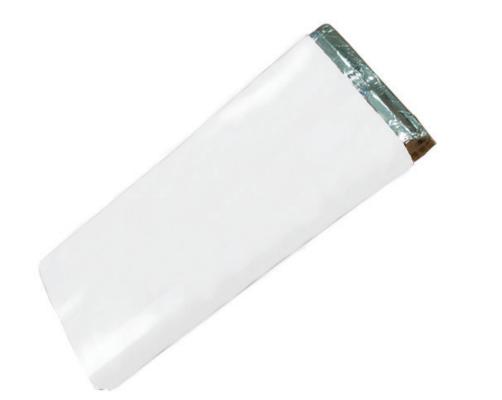

## YOUR VISUAL PROOF (1 of 2)

For Visual Purposes Only. Please see page 2 for actual artwork size.

Order ReferenceXXXXXDate createdXX/XX/XXCreated byXX

| Product  | 871103      |
|----------|-------------|
| Colour   | White       |
| Branding | Full Colour |