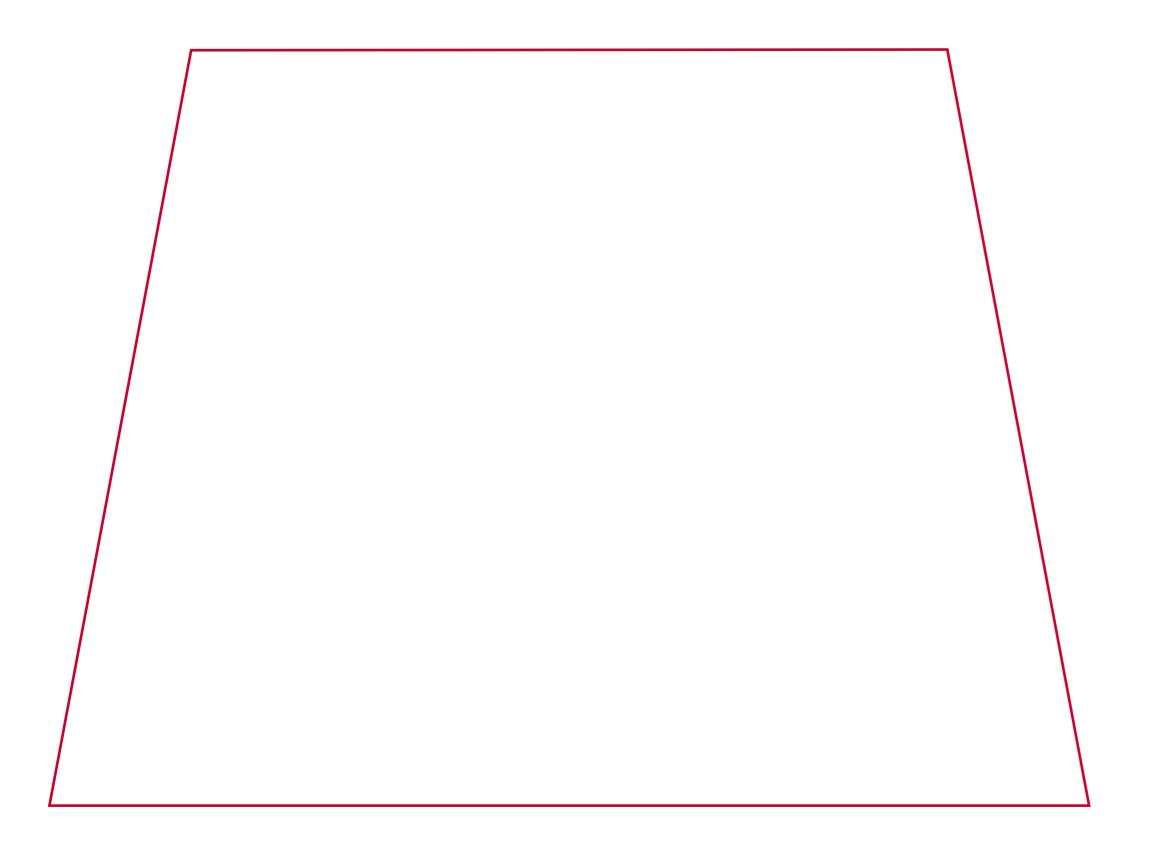

## YOUR VISUAL PROOF (2 of 2)

Visual scale 100%.

Order Reference
Date created
Created by

xxxxxx xx/xx/xx

XX

Print area

275 x 200 mm (into 200mm)

Logo size

xx x xxmm

Branding

Spot colour / Full Colour

Panels Printed

XXX