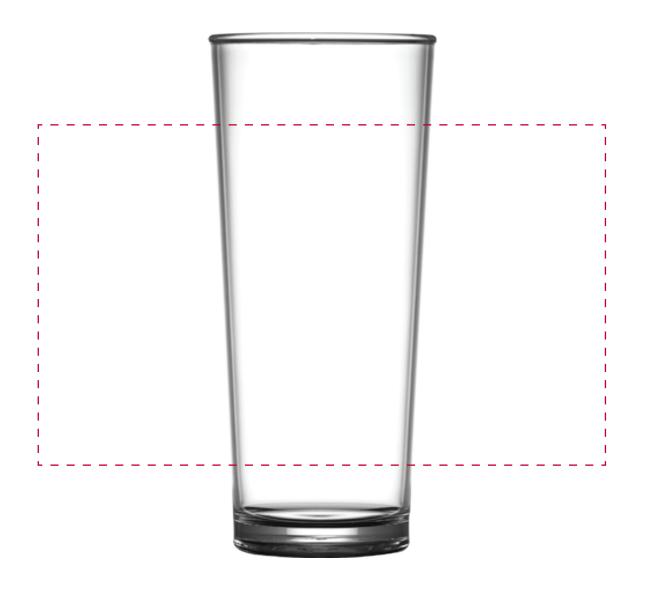

## YOUR VISUAL PROOF (1 of 2)

Order Reference Date created XX

XXXXXX xx/xx/xx

Created by

194899 Product Colour Clear

**Spot Colour** Branding

## YOUR VISUAL PROOF (2 of 2)

Scale **100**%

Order Reference

Date created

Created by

xxxxxx xx/xx/xx

ХX

Print area Logo size 150 x 90 mm xx x xx mm