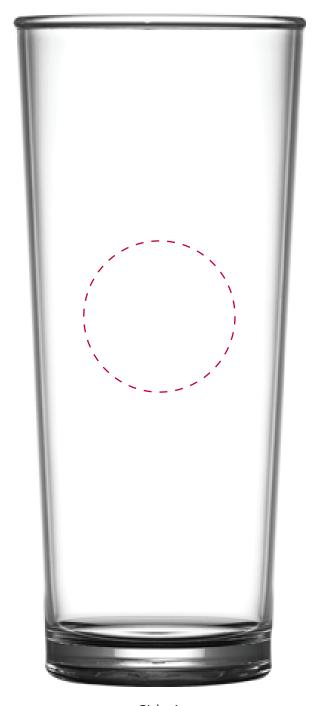

## YOUR VISUAL PROOF

Side 1

Side 2

Scale 100% Print area 40mm dia. Logo size xx x xxmm

Order Reference xxxxxx

Date created xx/xx/xx

XX

Created by

Product 194900 Colour Clear

Branding Spot colour