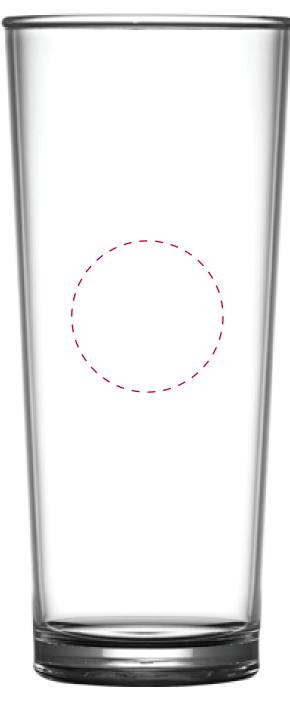

## YOUR VISUAL PROOF

Side 1

Side 2

Scale 100% Print area 40mm dia. Logo size xx x xxmm

Order Reference xxxxxx

Date created xx/xx/xx

XX

Created by

Product 194900 Colour Clear

Branding Spot colour