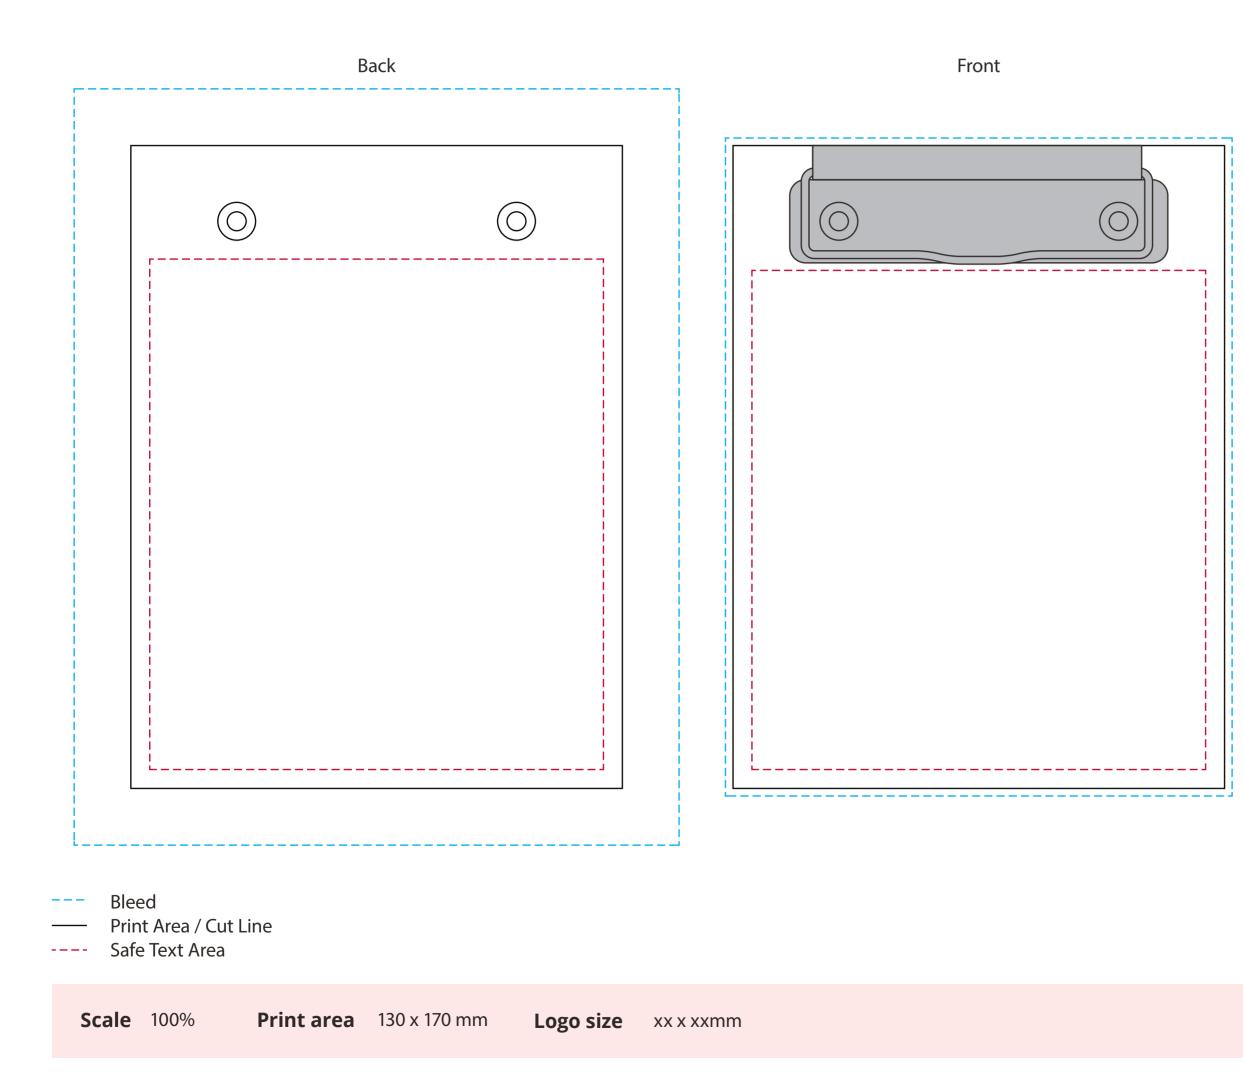

## YOUR VISUAL PROOF

| Order Reference | xxxxxx   |
|-----------------|----------|
| Date created    | xx/xx/xx |
| Created by      | xx       |

Product Colour Branding 194976 White Full colour