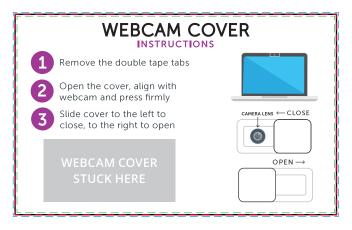

## YOUR VISUAL PROOF

Backing Card Front

Backing Card Back

Safe text areaPrint areaBleed

Dicca

Scale 100%

Print area Cover 14 x 14 mm / Card 85 x 53 mm

Logo size Cover xx x xx mm / Card xx x xx mm