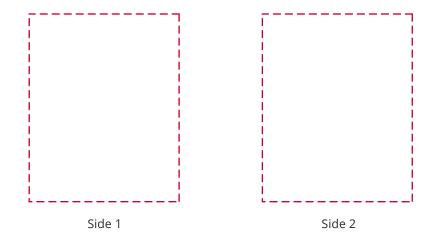

## YOUR VISUAL PROOF (2 of 2)

Visual scale 100%.

Order Reference

Date created

Created by

xxxxxx xx/xx/xx

Print area

40 x 50 mm (per side)