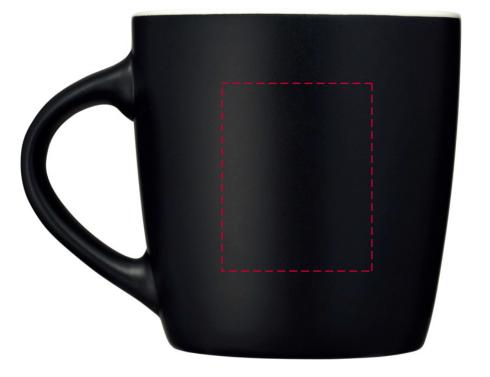

## YOUR VISUAL PROOF (1 of 2)

Order Reference xxxxxx

Date created xx/xx/xx

Created by xx

Product 195246

Colour Black / White

Branding Spot colour

## YOUR VISUAL PROOF (2 of 2)

Visual scale 100%.

Order Reference

Date created

Created by

xxxxxx xx/xx/xx

Print area

40 x 50 mm (per side)