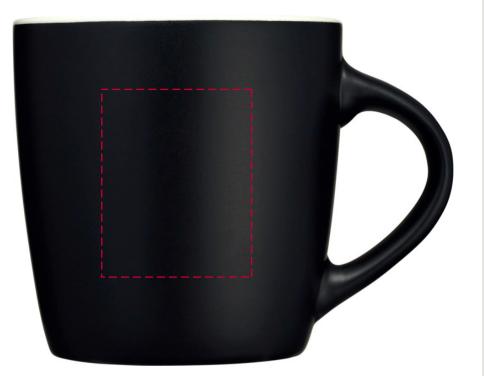

## YOUR VISUAL PROOF (2 of 2)

Visual scale 100%.

Order Reference

Date created

Created by

xxxxxx xx/xx/xx

Print area

40 x 50 mm (per side)