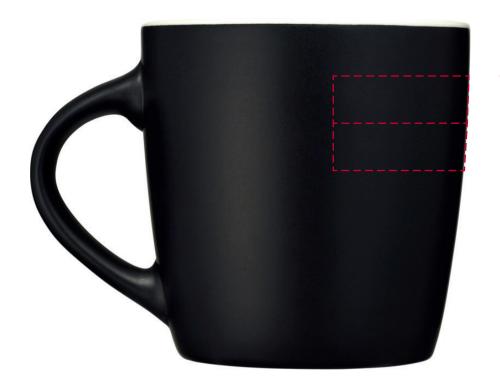

## YOUR VISUAL PROOF (1 of 2)

Order Reference xxxxxx

Date created xx/xx/xx

Date created xx/xx.
Created by xx

Product 195246

Colour Black / White

Branding Spot Colour (1 col. max)

Branding Spot Colour (1 col. max)