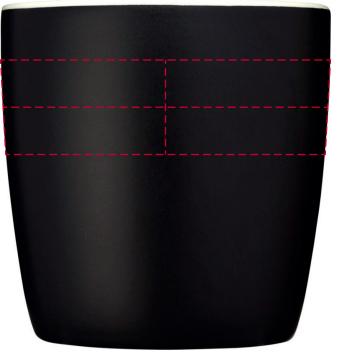

## YOUR VISUAL PROOF (2 of 2)

Visual scale 100%.

Order Reference xxxxxx

Date created xx/xx/xx

Created by

Print area

Logo size

155 x 25 mm xx x xx mm