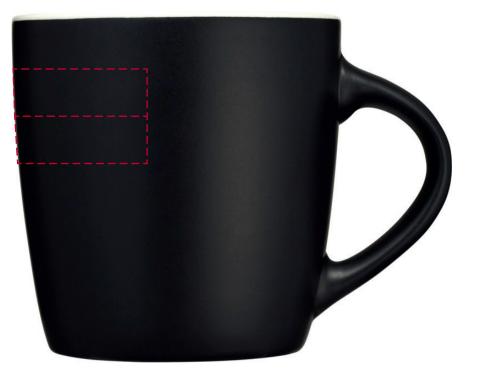

## YOUR VISUAL PROOF (1 of 2)

Order Reference xxxxxx

Date created xx/xx/xx

Date created xx/xx.
Created by xx

Product 195246

Colour Black / White

Branding Spot Colour (1 col. max)

Branding Spot Colour (1 col. max)