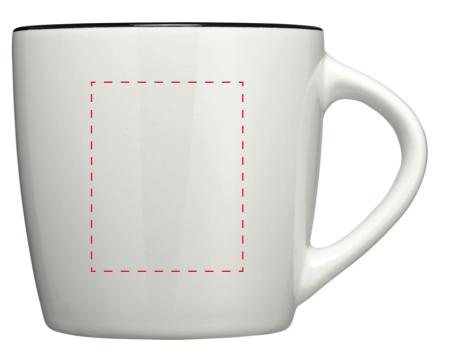

## YOUR VISUAL PROOF (1 of 2)

Order Reference xxxxxx

Date created xx/xx/xx

Created by xx

Product 195250

Colour White / Black

Branding Spot colour

## YOUR VISUAL PROOF (2 of 2)

Visual scale 100%.

Order Reference

Date created

Created by

xxxxxx xx/xx/xx

Print area

40 x 50 mm (per side)