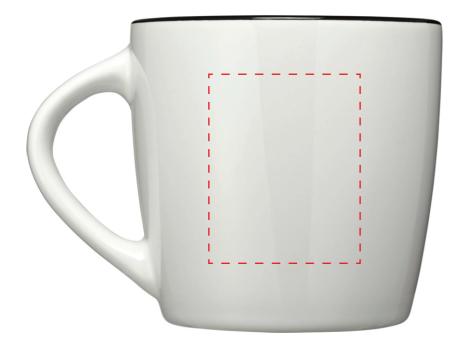

## YOUR VISUAL PROOF (1 of 2)

Order Reference xxxxxx

Date created xx/xx/xx

Created by xx

Product 195250

Colour White / Black

Branding Spot colour

## YOUR VISUAL PROOF (2 of 2)

Visual scale 100%.

Order Reference

Date created

Created by

xxxxxx xx/xx/xx

Print area

40 x 50 mm (per side)