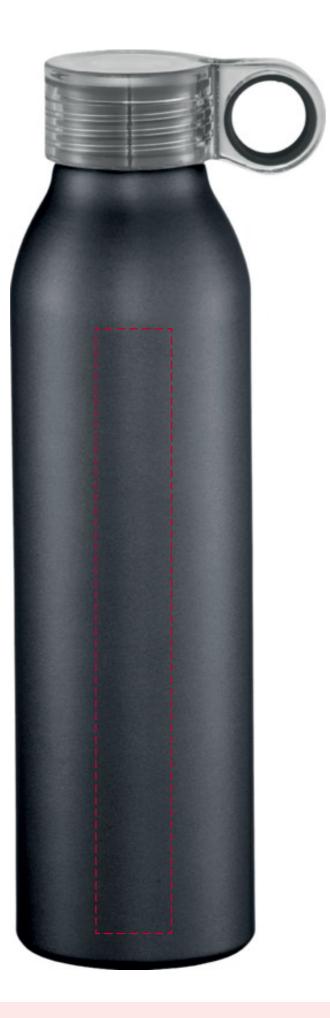

## YOUR VISUAL PROOF

Order ReferencexxxxxDate createdxx/xx/xxCreated byxx

Product Colour Branding 195255 Black Engraved