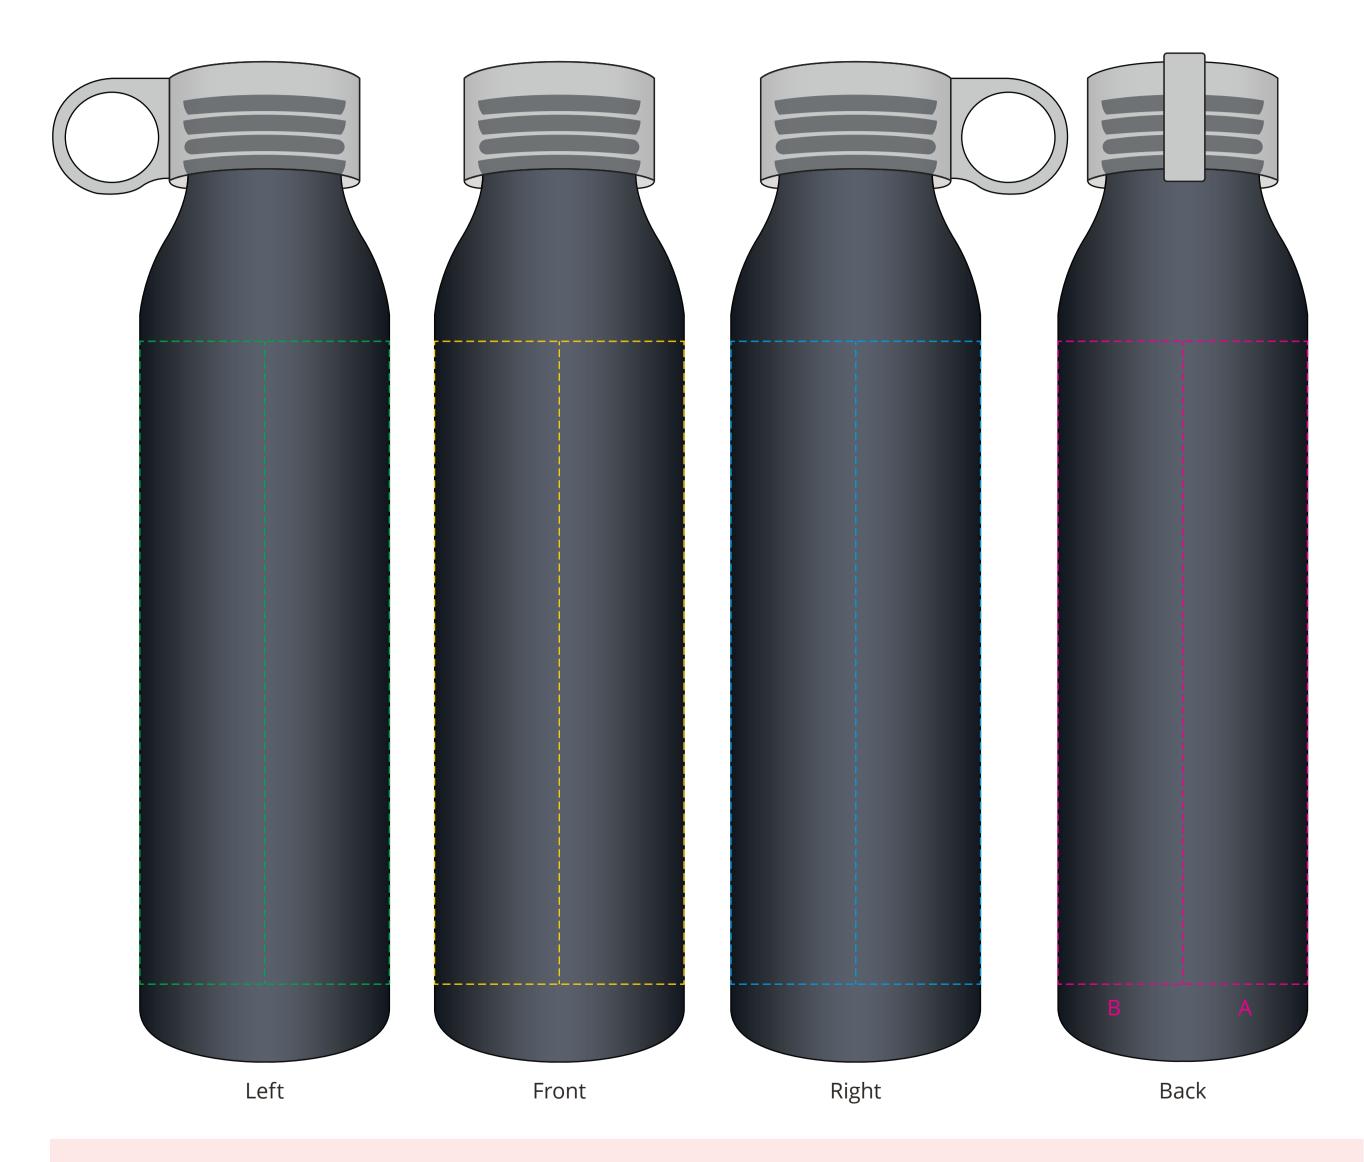

## YOUR VISUAL PROOF (1 of 2)

For Visual Purposes Only

Please see page 2 for actual artwork size.

Order Reference xxxxxx

Date created xx/xx/xx

Created by xx

Product 195255
Colour Black

Branding Full Colour

## **Artwork Advisories**

This template is not to scale and is to be used as a guide for print size & positioning only.

Full colour printed colours may differ when printed to the final product.

It is the customer's responsibility to ensure that the proof is correct in all areas. Please be sure to double-check spelling, grammar, layout and design before approving artwork. Due to the variation in monitor colours and adjustments, PDF proofs may not provide an accurate colour representation of the final product & printed work. Once artwork is approved, your order will be processed based on the above unless any amendments are made. All orders are subject to our terms and conditions.