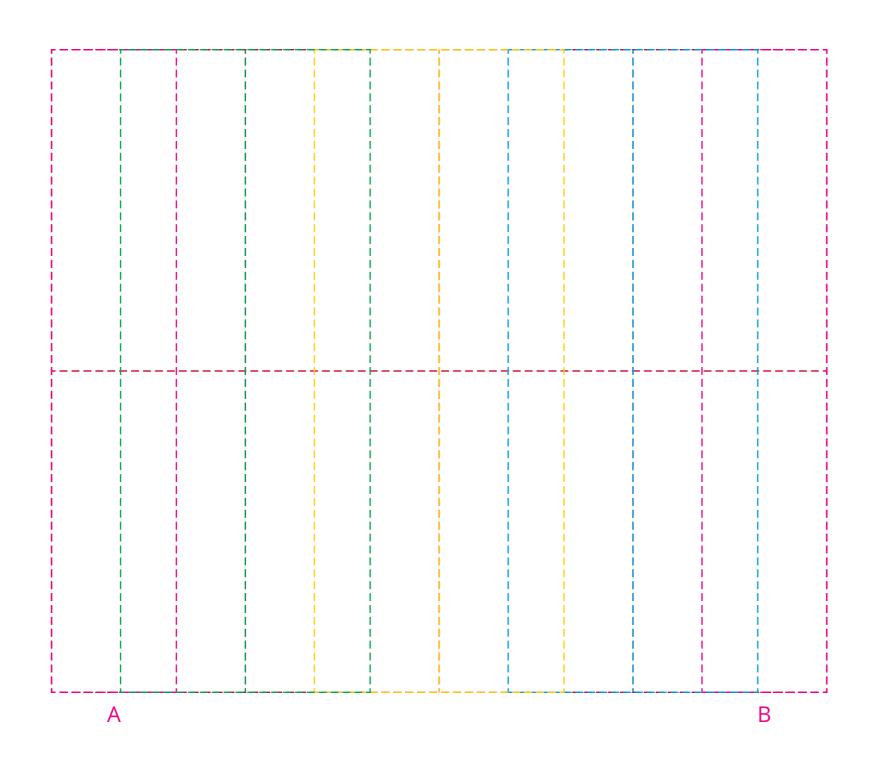

## YOUR VISUAL PROOF (2 of 2)

Visual scale 100%

Order Reference Date created Created by

XXXXXX xx/xx/xx

XX

Print area 205 x 170 mm Logo size xx x xx mm Branding **Full Colour**