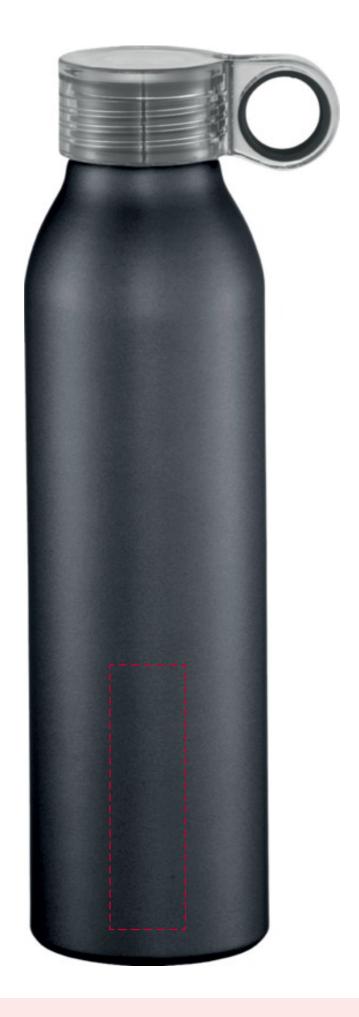

## YOUR VISUAL PROOF

Order Reference xxxxxx

Date created xx/xx/xx

Created by xx

Product 195255
Colour Black

Branding Spot colour