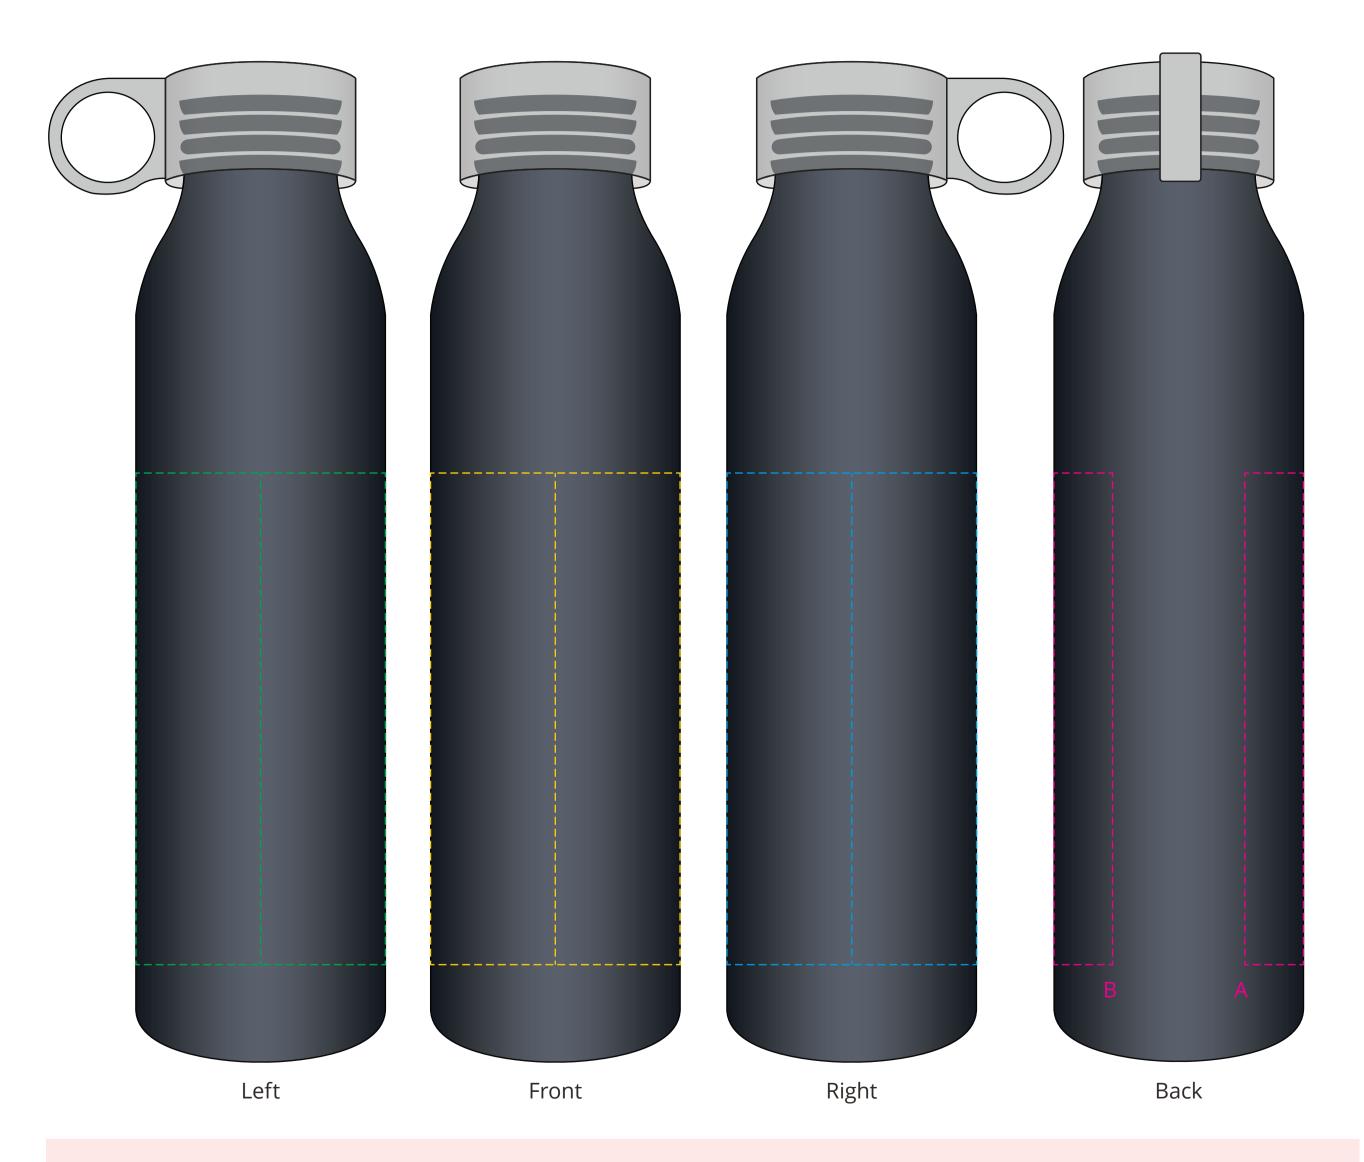

## YOUR VISUAL PROOF (1 of 2)

For Visual Purposes Only

Please see page 2 for actual artwork size.

Order Reference xxxxxx

Date created xx/xx/xx

Created by xx

Product 195255
Colour Black

Branding Spot Colour (1 col. max)

Branding Spot Colour (1 col. max)