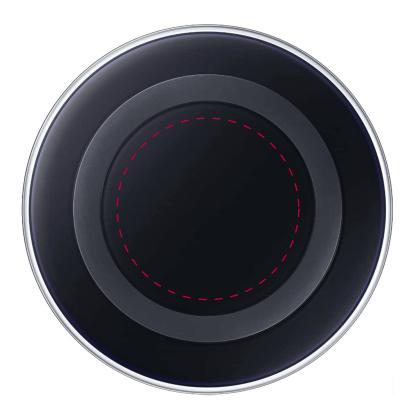

## YOUR VISUAL PROOF

Order Reference xxxxxx

Date created xx/xx/xx

Created by xx

Product 195290 Colour Black

Branding Spot colour (2 max)

Full colour