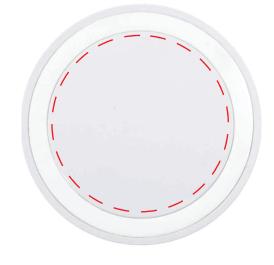

## YOUR VISUAL PROOF

Order Reference XXXXXX Date created xx/xx/xx Created by ΧХ

| Product  | 195292                                   |
|----------|------------------------------------------|
| Colour   | White                                    |
| Branding | Full Colour<br>/Spot colour (2 col. max) |