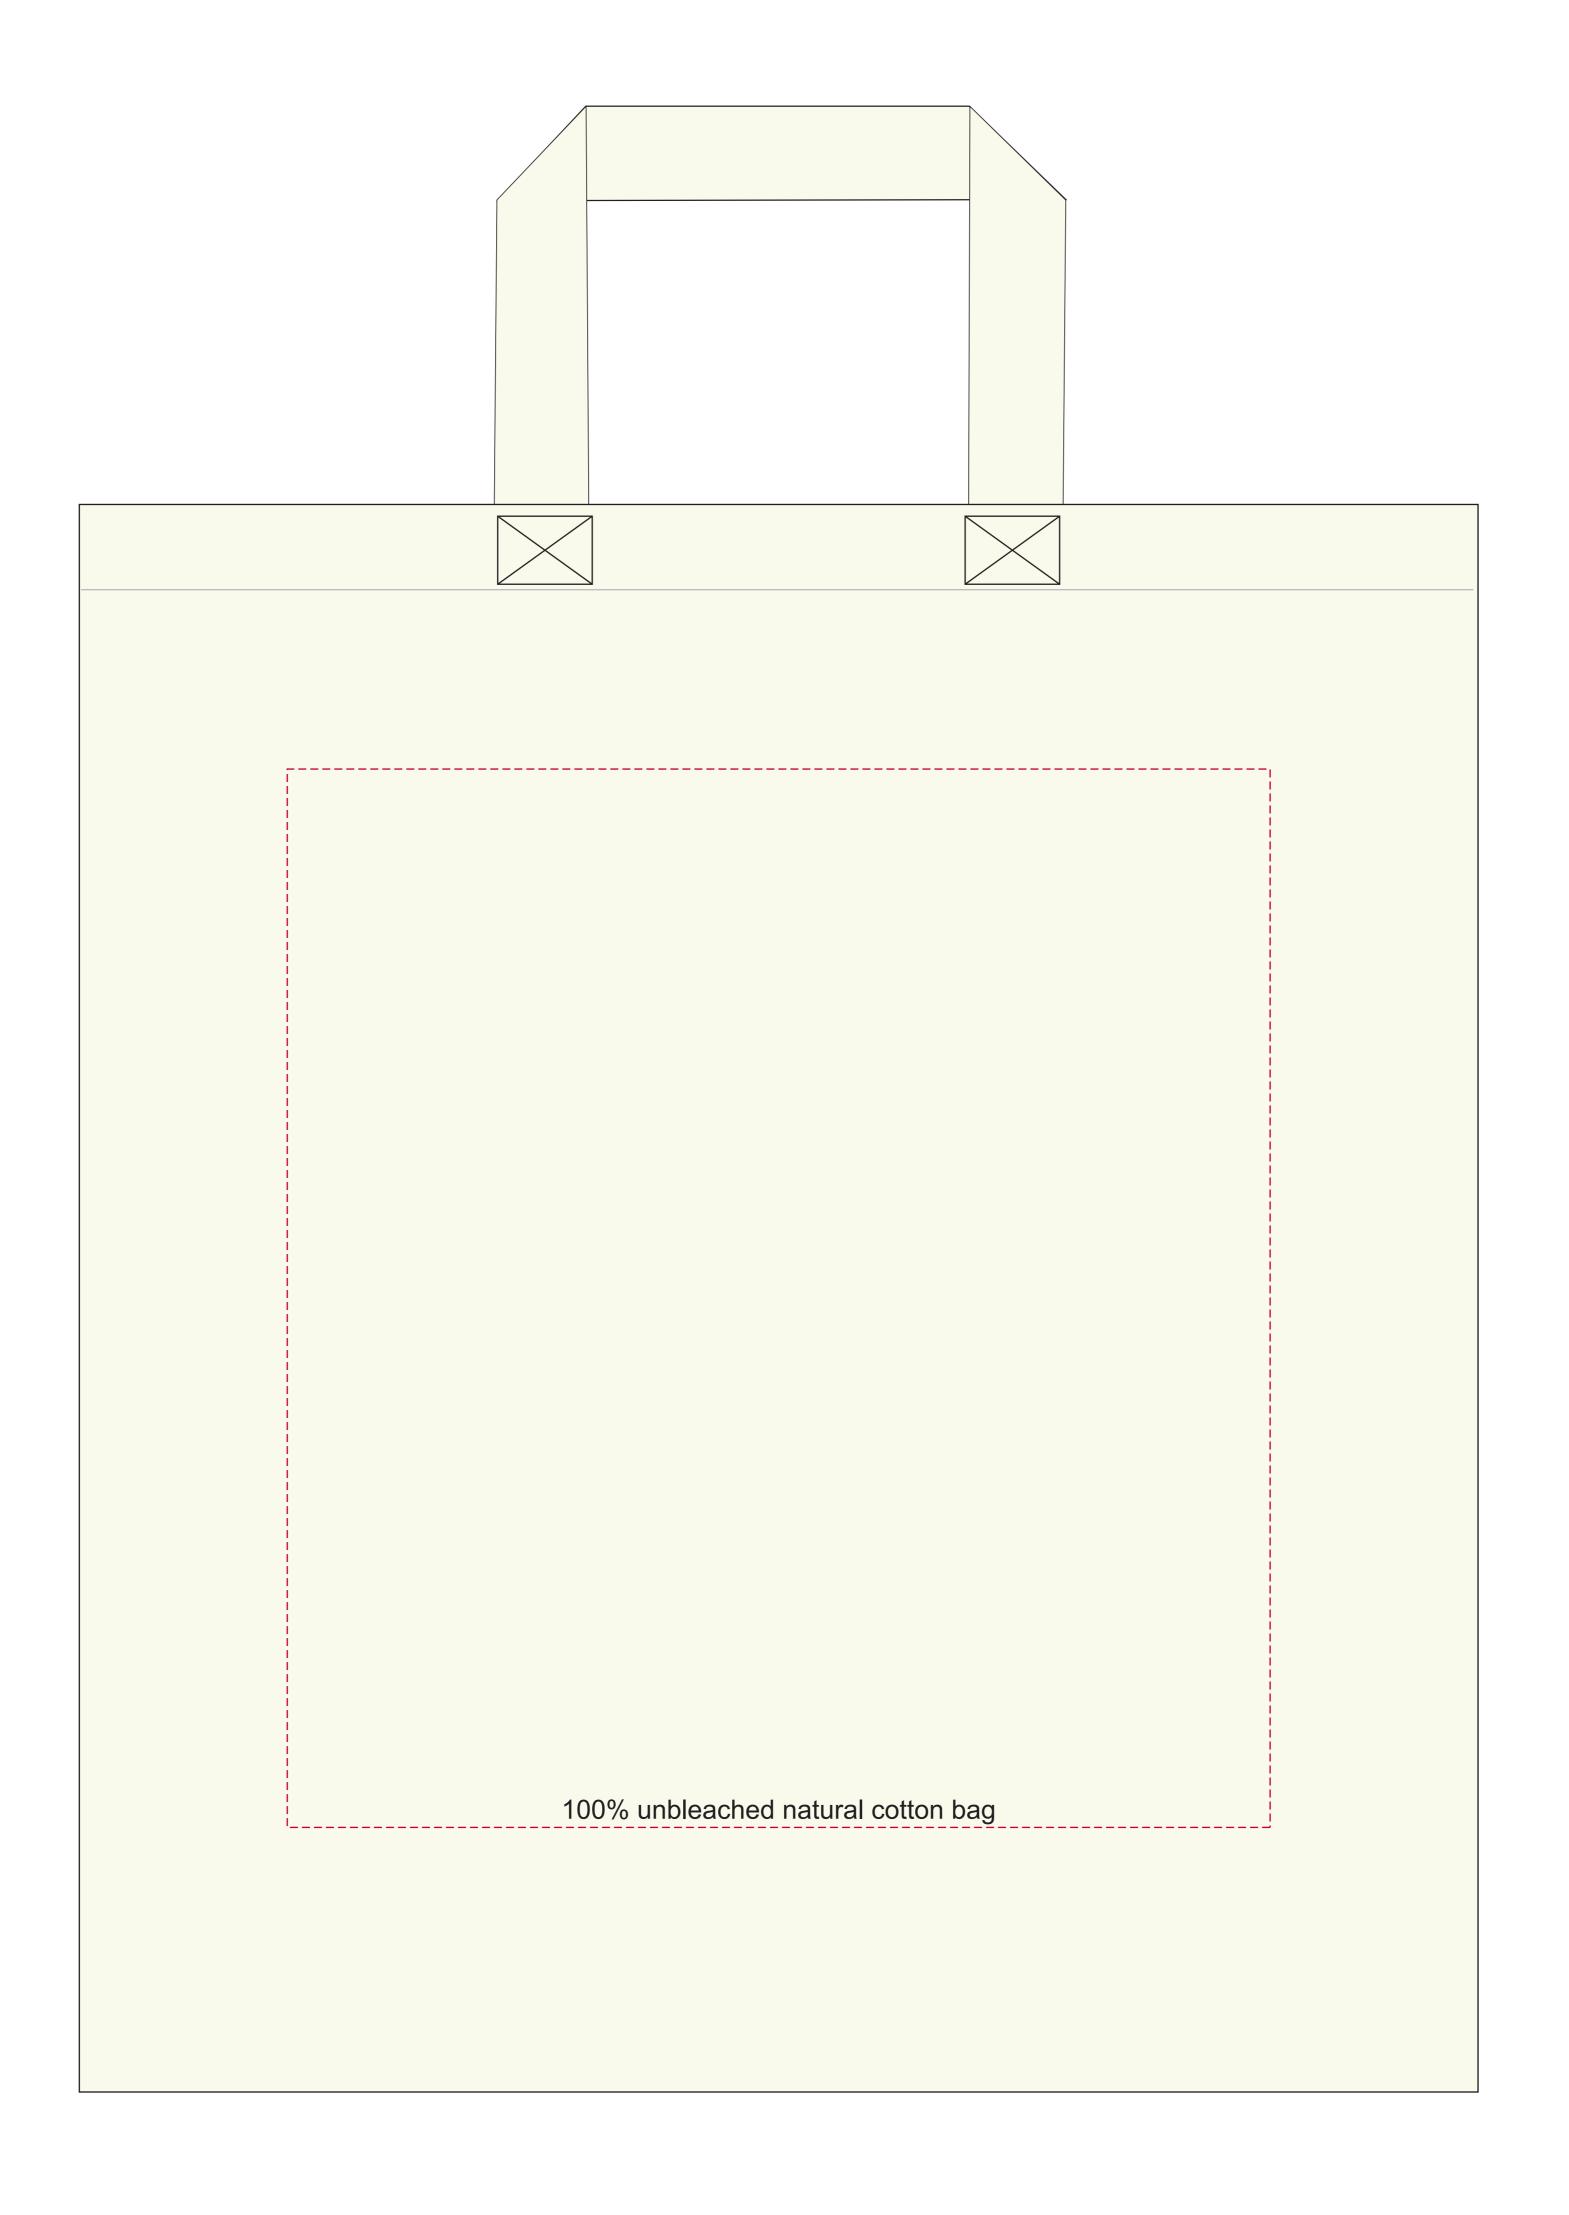

## YOUR VISUAL PROOF

**Scale** 100%

Print area 260 x 280 mm

Logo size

xx x xxmm

Order Reference xxxxxxx

Date created xx/xx/xx

Created by xx

Product 195337
Colour Natural

**Branding** Spot Colour

## **Artwork Advisories**

Smallest character must be 20pt (3.5 mm high) on cotton.

Optional eco strapline has been added, can be removed on request.

Fine detailed fonts may need to be bigger.

It is the customer's responsibility to ensure that the proof is correct in all areas. Please be sure to double-check spelling, grammar, layout and design before approving artwork. Due to the variation in monitor colours and adjustments, PDF proofs may not provide an accurate colour representation of the final product & printed work. Once artwork is approved, your order will be processed based on the above unless any amendments are made. All orders are subject to our terms and conditions.