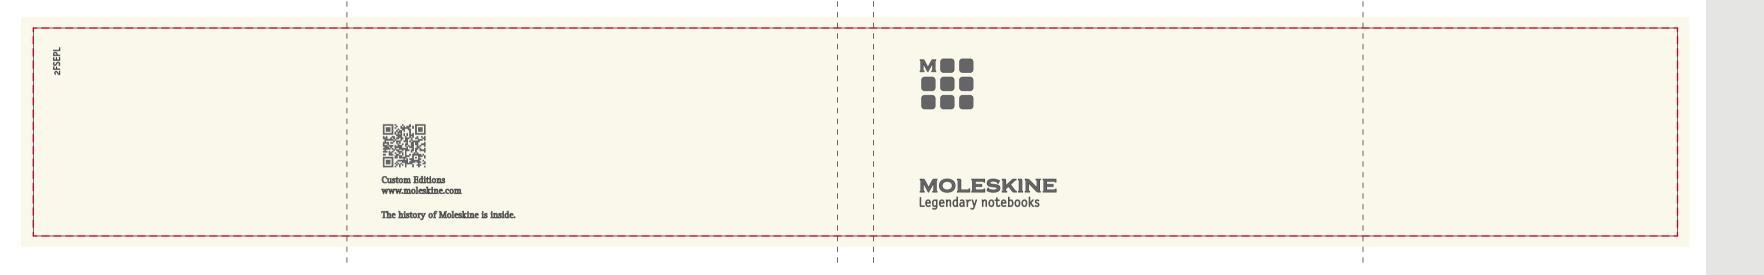

# YOUR VISUAL PROOF (3 of 3)

----- Fold lines

Scale 100% Print area 435 x 55mm Logo size xx x xxmm

Order Reference xxxxxx

Date created xx/xx/xx

Created by

XX

Product 195359
Colour White

**Branding** Full colour (band)

### **Artwork Advisories**

**Full colour printed colours may differ** when printed to the final product.

It is the customer's responsibility to ensure that the proof is correct in all areas. Please be sure to double-check spelling, grammar, layout and design before approving artwork.

Due to the variation in monitor colours and adjustments, PDF proofs may not provide an accurate colour representation of the final product & printed work. Once artwork is approved, your order will be processed based on the above unless any amendments are made. All orders are subject to our terms and conditions.

Please email all approvals/amends to your order processor.