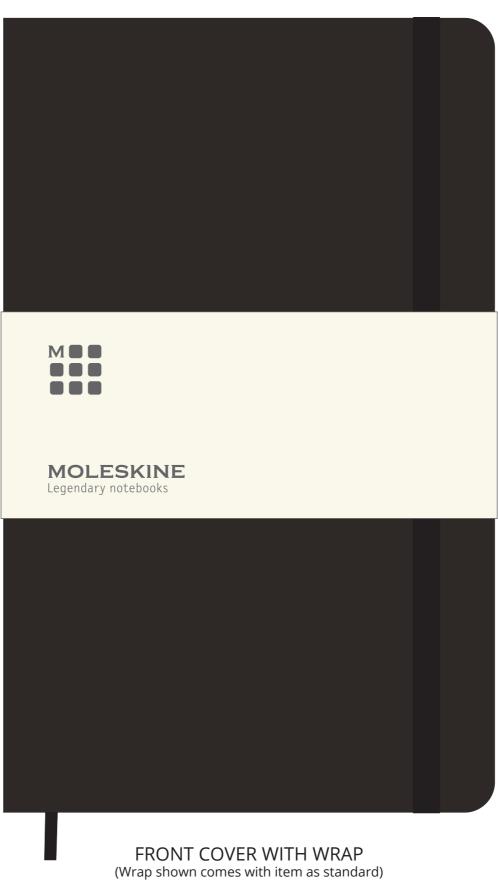

## YOUR VISUAL PROOF (2 of 3)

**Scale** 100%

**Print area** 90 x 190 mm

**Logo size** xx x xxmm

Order Reference xxxxxxx

Date created xx/xx/xx

Created by xx

Product 195359
Colour Black
Branding Full Colour

#### **Artwork Advisories**

**Full colour printed colours may differ** when printed to the final product.

It is the customer's responsibility to ensure that the proof is correct in all areas. Please be sure to double-check spelling, grammar, layout and design before approving artwork.

Due to the variation in monitor colours and adjustments, PDF proofs may not provide an accurate colour representation of the final product & printed work. Once artwork is approved, your order will be processed based on the above unless any amendments are made. All orders are subject to our terms and conditions.

Please email all approvals/amends to your order processor.