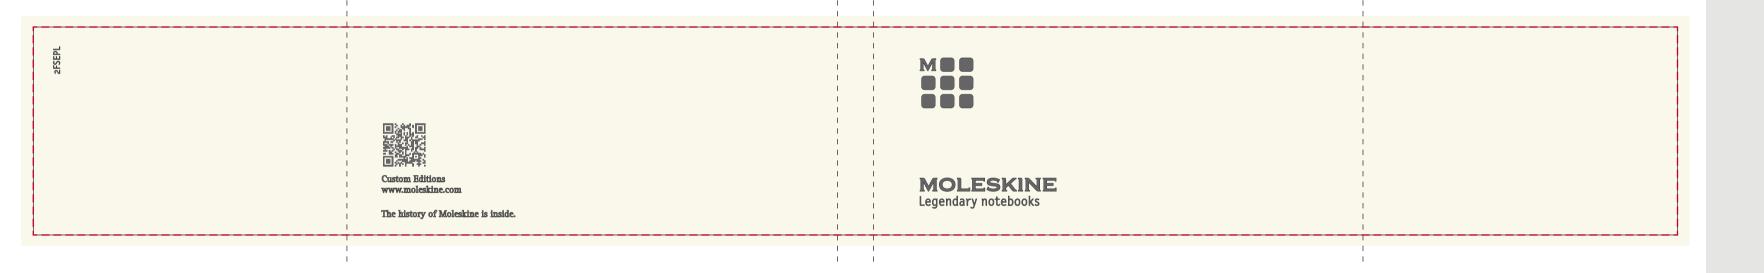

# YOUR VISUAL PROOF (3 of 3)

----- Fold lines

Scale 100% Print area 435 x 55mm Logo size xx x xxmm

Order Reference xxxxxx

Date created xx/xx/xx

**Created by** xx

Product 195359
Colour White

**Branding** Full colour (band)

### **Artwork Advisories**

**Full colour printed colours may differ** when printed to the final product.

It is the customer's responsibility to ensure that the proof is correct in all areas. Please be sure to double-check spelling, grammar, layout and design before approving artwork.

Due to the variation in monitor colours and adjustments, PDF proofs may not provide an accurate colour representation of the final product & printed work. Once artwork is approved, your order will be processed based on the above unless any amendments are made. All orders are subject to our terms and conditions.

Please email all approvals/amends to your order processor.