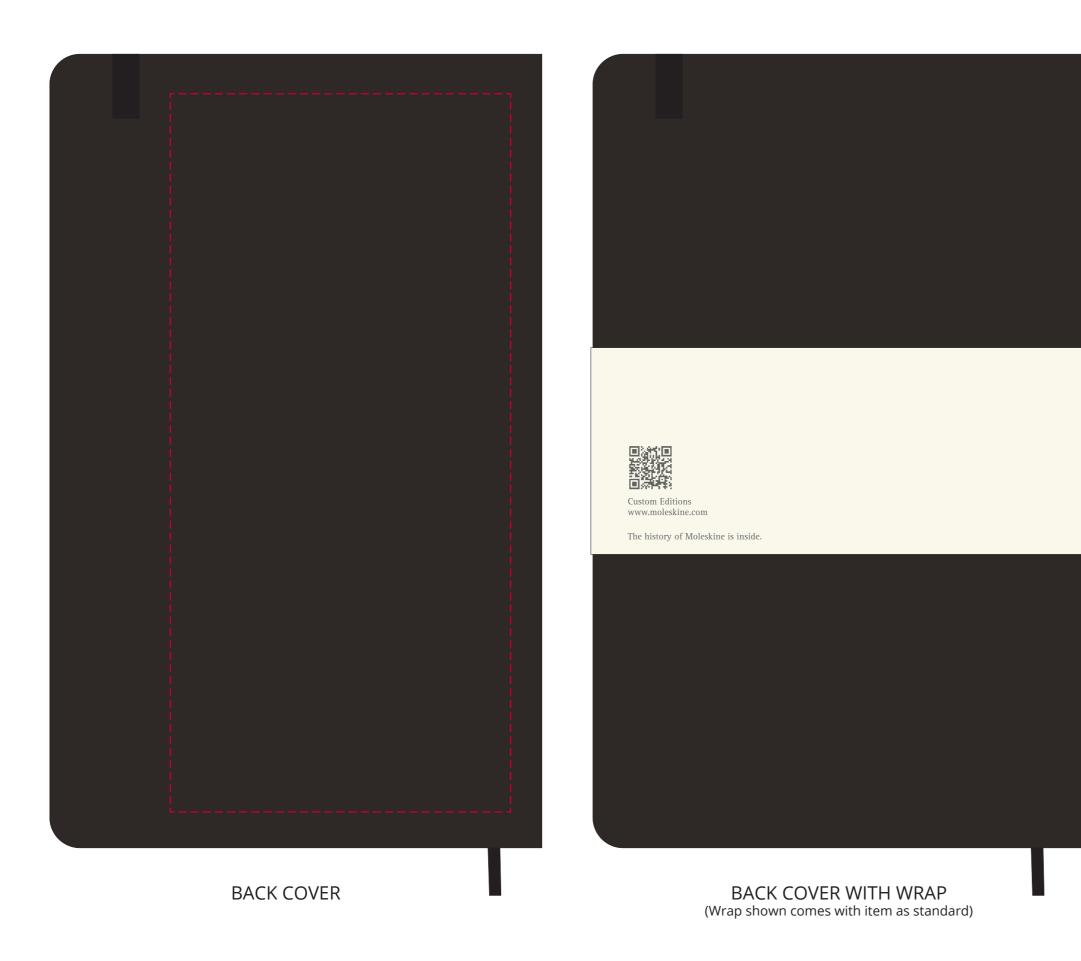

## YOUR VISUAL PROOF (1 of 3)

Order Reference xxxxxx

Date created xx/xx/xx

Created by xx

Product 195359
Colour Black
Branding Full Colour

#### **Artwork Advisories**

**Full colour printed colours may differ** when printed to the final product.

It is the customer's responsibility to ensure that the proof is correct in all areas. Please be sure to double-check spelling, grammar, layout and design before approving artwork.

Due to the variation in monitor colours and adjustments, PDF proofs may not provide an accurate colour representation of the final product & printed work. Once artwork is approved, your order will be processed based on the above unless any amendments are made. All orders are subject to our terms and conditions.

Please email all approvals/amends to your order processor.

Scale 100% Print area 110 x 190 mm Logo size xx x xxmm