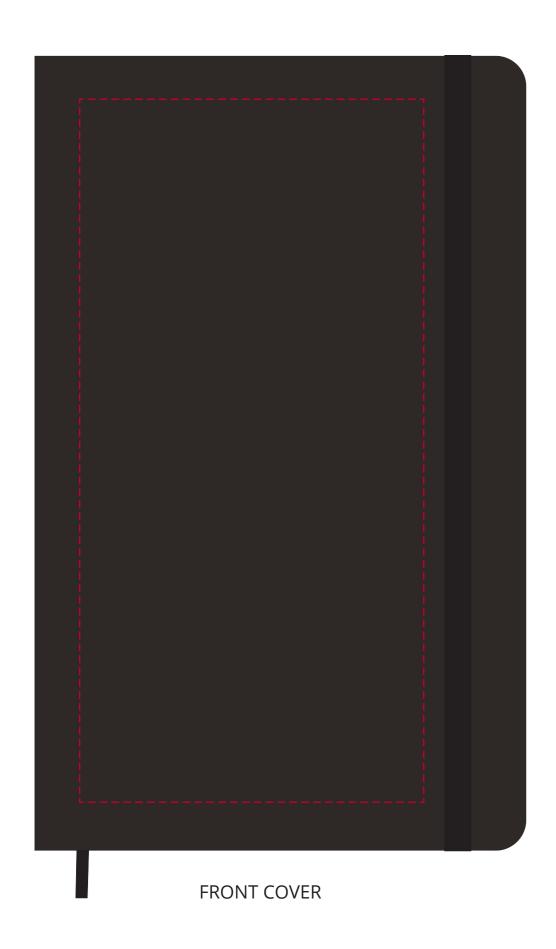

## YOUR VISUAL PROOF (1 of 3)

**Scale** 100%

**Print area** 91 x 186 mm **Logo size** xx x xxmm

Order Reference xxxxxxx

Date created xx/xx/xx

Created by xx

Product 195359
Colour Black

**Branding** Spot colour (1 col. max)

#### **PANTONE® Colours**

#### **Artwork Advisories**

It is the customer's responsibility to ensure that the proof is correct in all areas. Please be sure to double-check spelling, grammar, layout and design before approving artwork.