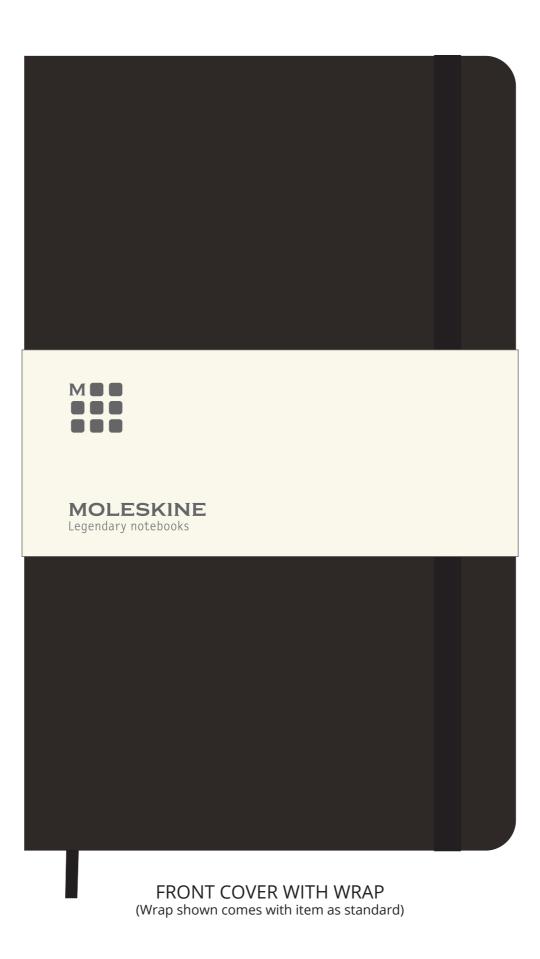

# YOUR VISUAL PROOF (3 of 3)

----- Fold lines

Scale 100% Print area 435 x 55mm Logo size xx x xxmm

Order Reference xxxxxx

Date created xx/xx/xx

Created by

XX

Product 195359
Colour White

**Branding** Full colour (band)

### **Artwork Advisories**

**Full colour printed colours may differ** when printed to the final product.

It is the customer's responsibility to ensure that the proof is correct in all areas. Please be sure to double-check spelling, grammar, layout and design before approving artwork.