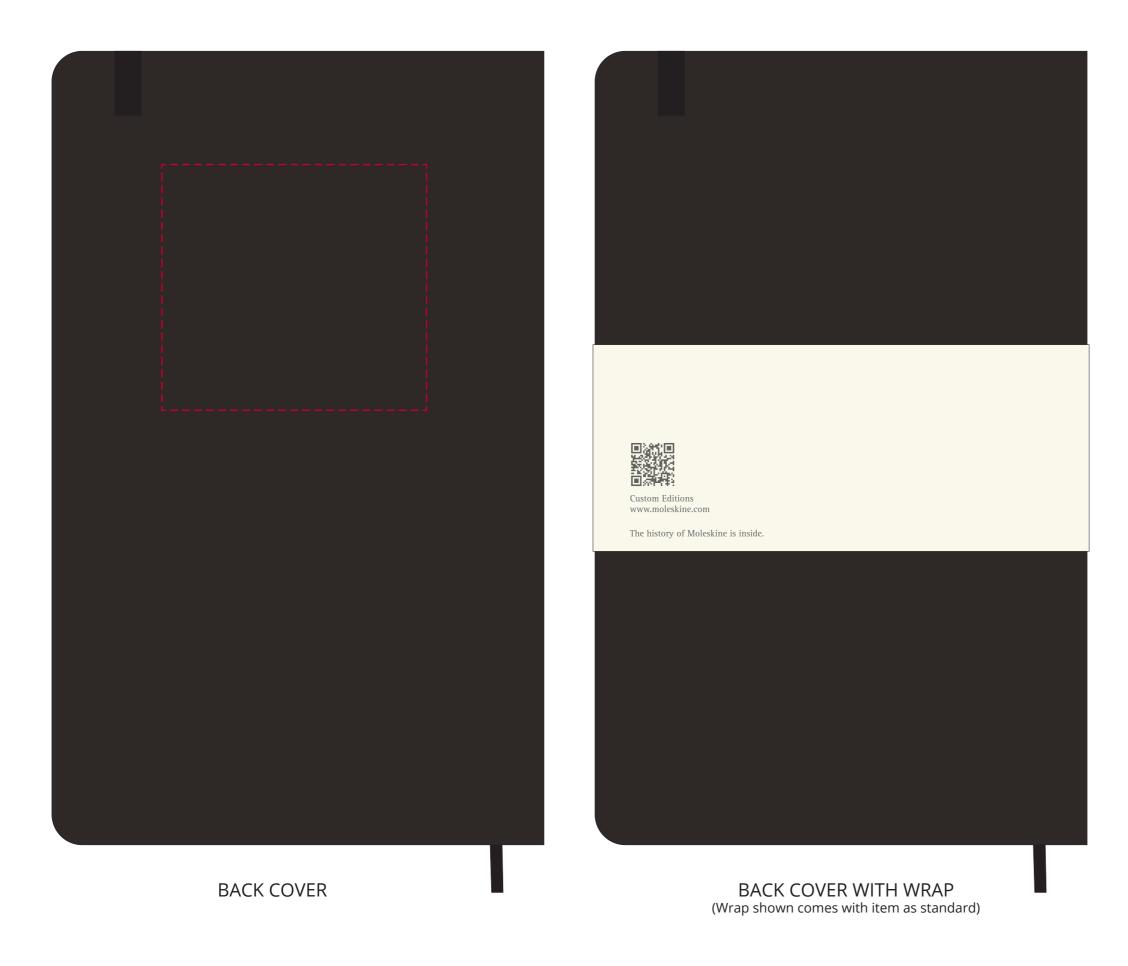

## YOUR VISUAL PROOF (2 of 3)

**Scale** 100%

**Print area** 70 x 65 mm

**Logo size** xx x xxmm

Order Reference xxxxxxx

Date created xx/xx/xx

Created by xx

**Product** 195359 **Colour** Black

**Branding** Spot colour (1 col. max)