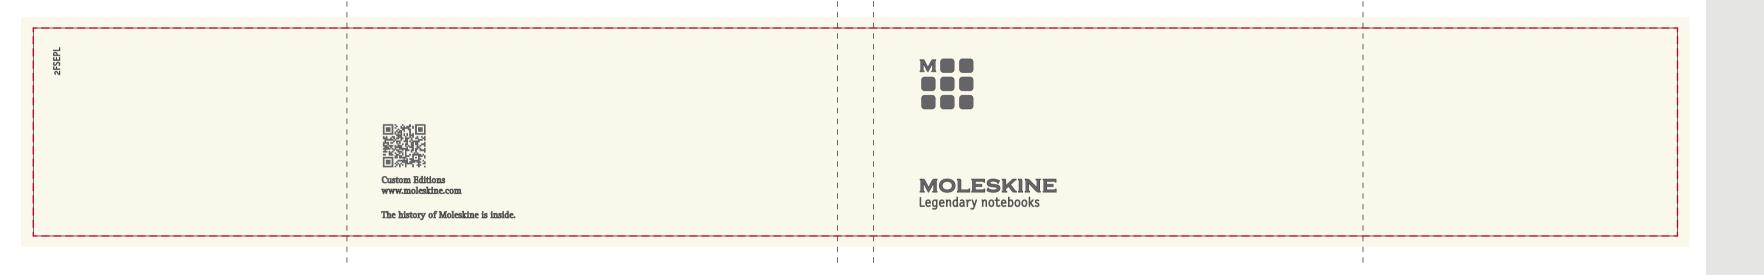

# YOUR VISUAL PROOF (3 of 3)

----- Fold lines

Scale 100% Print area 435 x 55mm Logo size xx x xxmm

Order Reference xxxxxx

Date created xx/xx/xx

Created by

XX

Product 195359
Colour White

**Branding** Full colour (band)