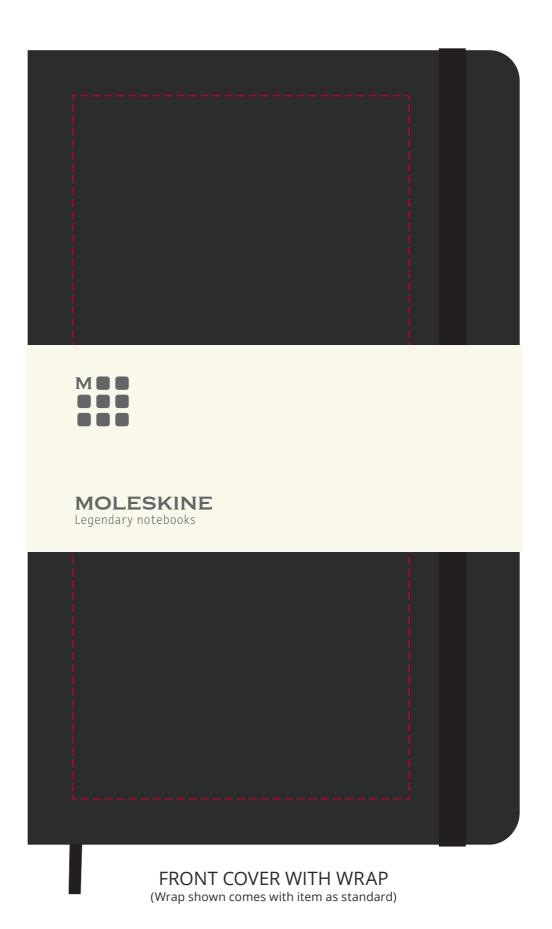

## YOUR VISUAL PROOF

Logo size xx x xx mm

Print area 89 x 186 mm

Scale 100%

Order Reference xxxxxx

Date created xx/xx/xx

Created by xx

**Product** 195360 **Colour** Black

**Branding** Spot Colour (1 col. max)

/ Debossed

PANTONE® Colour