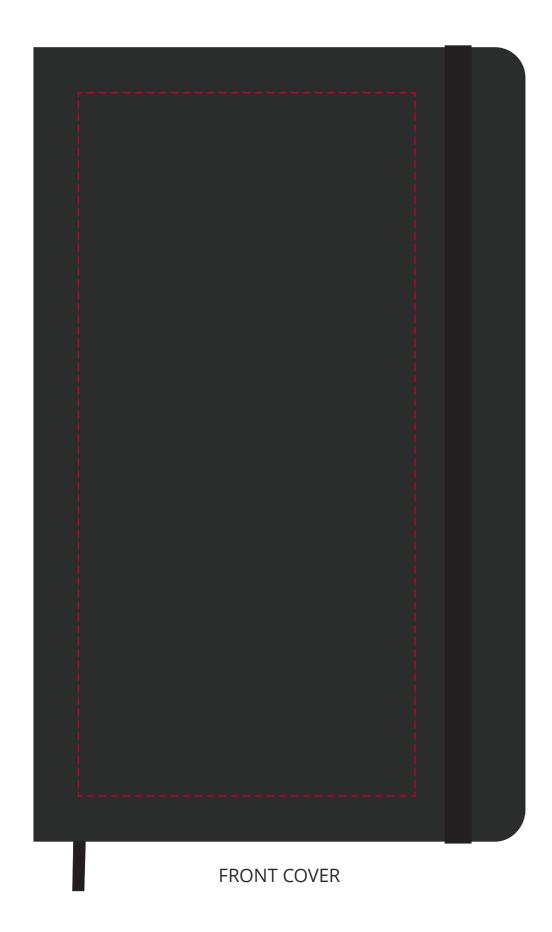

## YOUR VISUAL PROOF

Logo size xx x xx mm

Print area 89 x 186 mm

Scale 100%

Order Reference xxxxxx

Date created xx/xx/xx

Created by xx

**Product** 195360 **Colour** Black

**Branding** Spot Colour (1 col. max)

/ Debossed

PANTONE® Colour