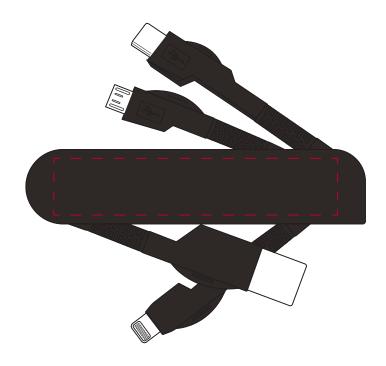

## YOUR VISUAL PROOF

**Order Reference** XXXXXX **Date created** xx/xx/xx**Created by** XX

**Product** 195512 Colour Black

Spot colour / Full Colour **Branding** 