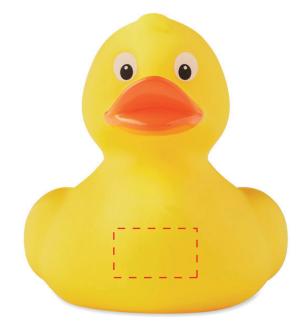

## YOUR VISUAL PROOF

Order Reference xxxxxx Date created xx/xx/xx Created by xx

| Product  | 195569                     |
|----------|----------------------------|
| Colour   | Yellow                     |
| Branding | Spot colour (1 colour max) |