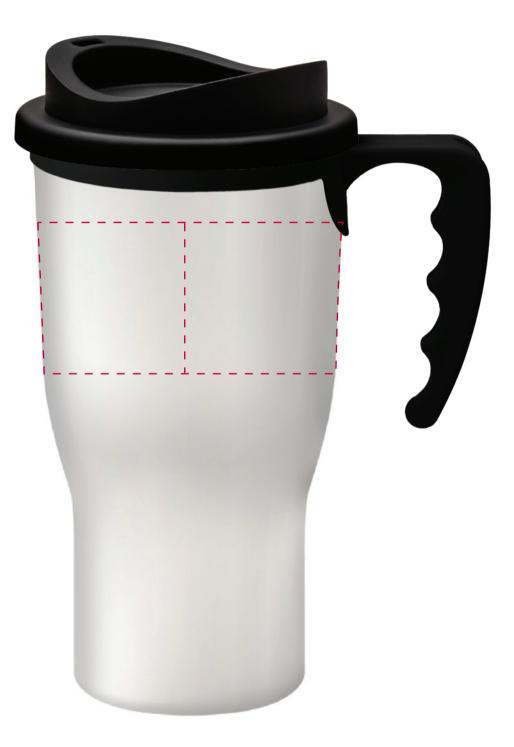

## YOUR VISUAL PROOF (2 of 2)

1

1

1

1

1

1

1

÷

1

Keep front and back artwork at a maximum 60mm wide within blue dotted line

Visual scale 100%.

Order Reference Date created Created by xxxxxx xx/xx/xx xx

Print area Logo size Branding 240 x 40 mm xx x xxmm Spot Colour