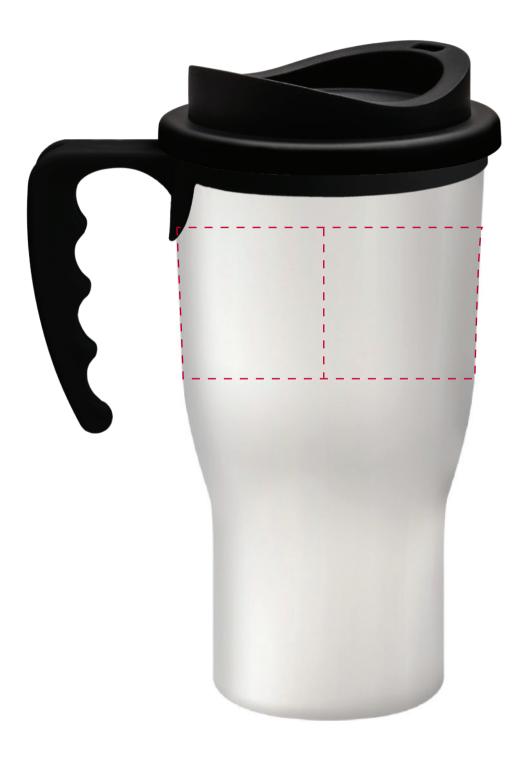

## YOUR VISUAL PROOF (1 of 2)

Visual purposes only. Please see page 2 for actual artwork size.

| Order Reference | xxxxxx   |
|-----------------|----------|
| Date created    | xx/xx/xx |
| Created by      | XX       |

| Product       | 195583      |
|---------------|-------------|
| Cup Colour    | White       |
| Lid Colour    | Black       |
| Handle Colour | Black       |
| Branding      | Spot Colour |

÷

1

Keep front and back artwork at a maximum 60mm wide within blue dotted line

Visual scale 100%.

Order Reference Date created Created by xxxxxx xx/xx/xx xx

Print area Logo size Branding 240 x 40 mm xx x xxmm Spot Colour