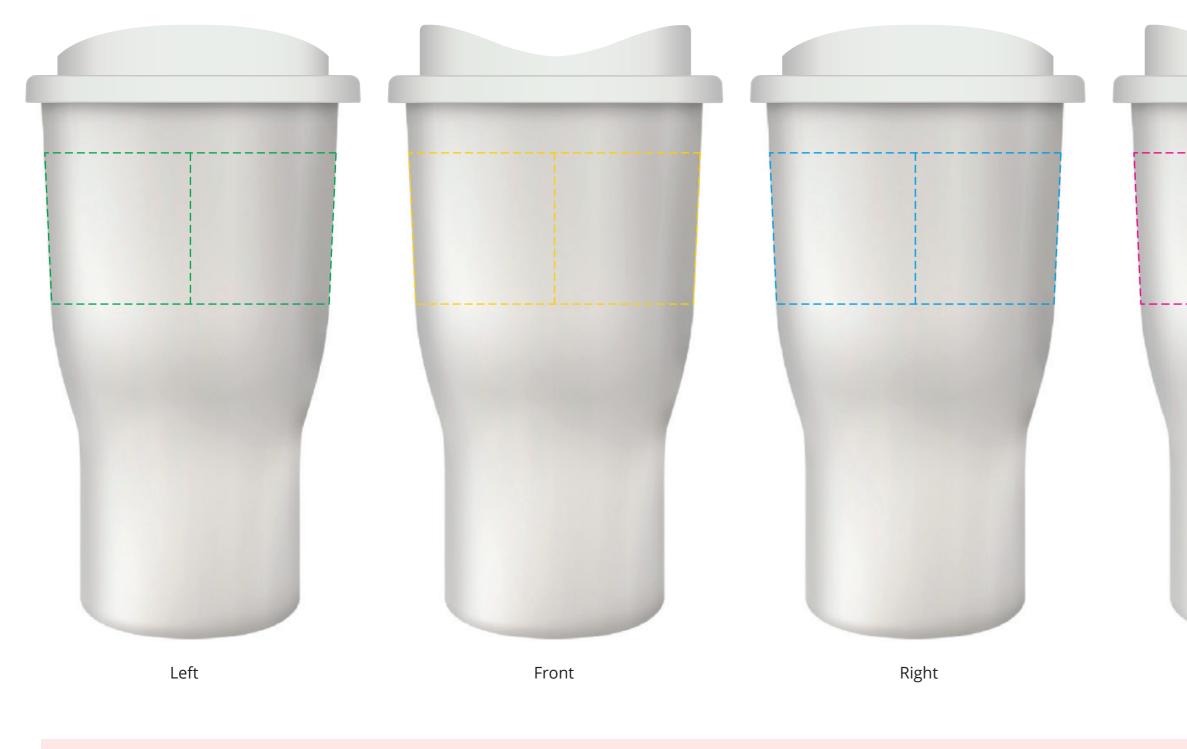

## YOUR VISUAL PROOF (1 of 2)

For Visual Purposes Only Please see page 2 for artwork alone.

Order ReferencexxxxxDate createdxx/xx/xxCreated byxx

| Product    | 195584      |
|------------|-------------|
| Cup Colour | White       |
| Lid Colour | White       |
| Branding   | Spot Colour |