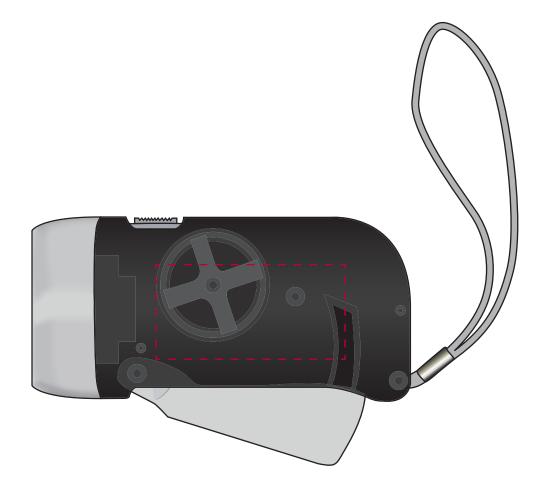

## YOUR VISUAL PROOF

Order Reference xxxxxx

Date created xx/xx/xx

Created by xx

Product 195698

Colour Transparent Black

Branding Spot Colour / Full Colour

## Artwork Advisories

It is the customer's responsibility to ensure that the proof is correct in all areas. Please be sure to double-check spelling, grammar, layout and design before approving artwork. Due to the variation in monitor colours and adjustments, PDF proofs may not provide an accurate colour representation of the final product & printed work. Once artwork is approved, your order will be processed based on the above unless any amendments are made. All orders are subject to our terms and conditions.