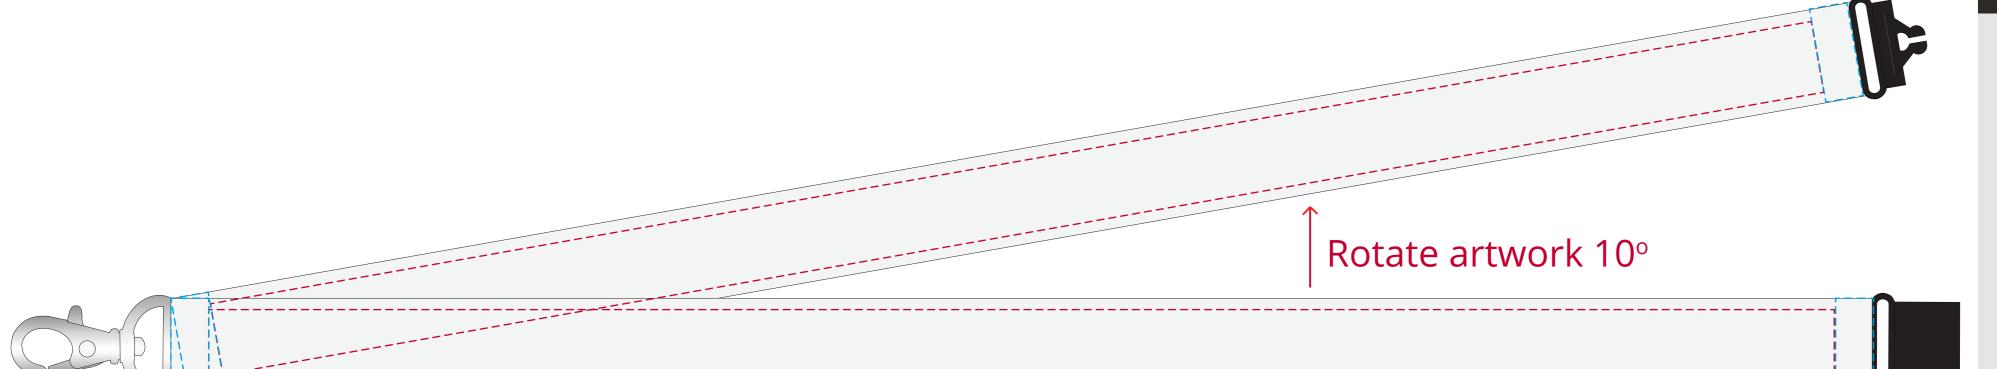

### YOUR VISUAL PROOF (1 of 2)

# Keep logo/text at least 10mm from clip to avoid stitching

Scale 100% Print area 19 x 860 mm Logo size xx x xx mm

Order Reference xxxxxx

Date created xx/xx/x

Created by xx

Product 193773

Colour Pantone XXXc