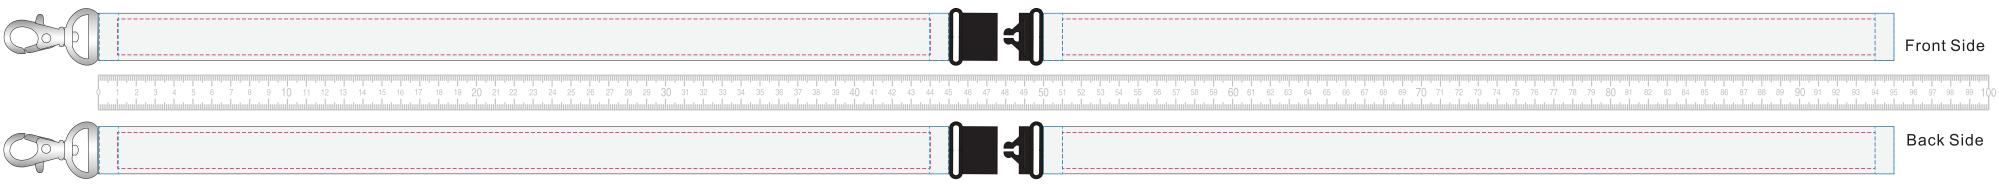

# YOUR VISUAL PROOF (2 of 2)

Order Reference

Date created

Created by

XX/

xx/xx/xx xx

19 x 860 mm

Logo size Branding xx x xx mm Spot Colour

## Reduced by 50%