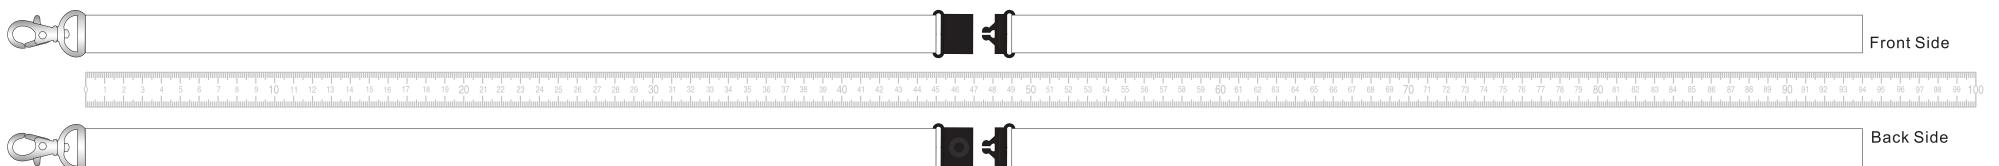

## Keep logo/text at least 10mm from clip to avoid stitching

Print area 20x900mm Logo size xx x xxmm

Order Reference XXXXXX Date created xx/xx/xx

195704 Product White Colour

Branding Full Colour

## YOUR VISUAL PROOF (2 of 2)

Order Reference

Date created Created by

xx/xx/xx xx

XXXXXX

Print area Logo size 20 x 900 mm xx x xxmm

Branding

ng Full Colour