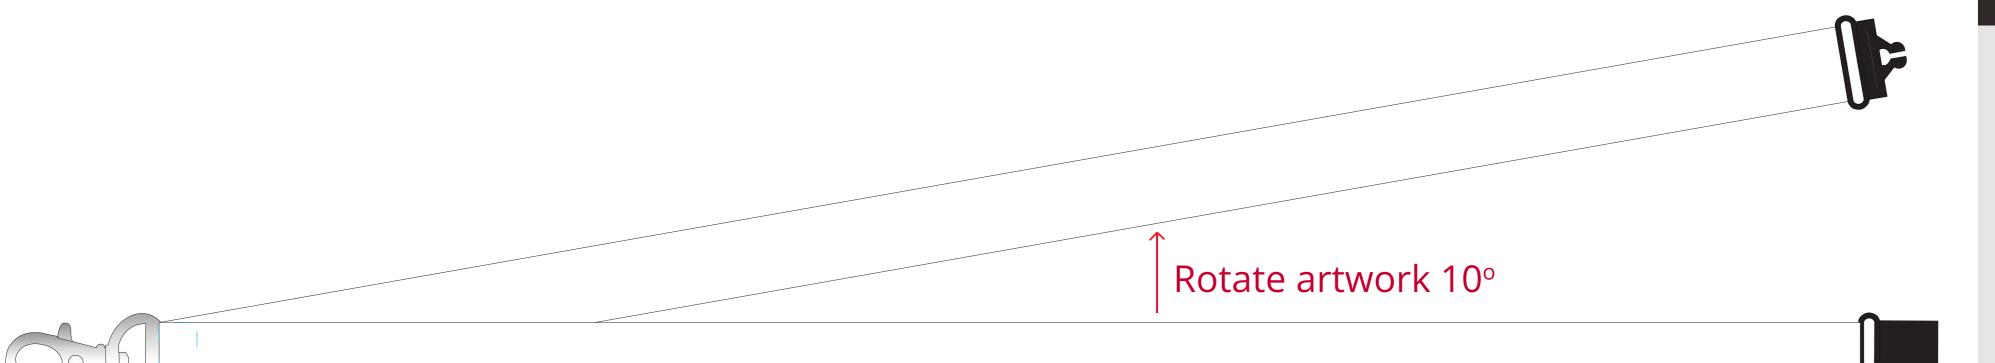

## Keep logo/text at least 10mm from clip to avoid stitching

Print area 20x900mm Logo size xx x xxmm

Order Reference XXXXXX Date created xx/xx/xx

195704 Product White Colour

Branding Full Colour